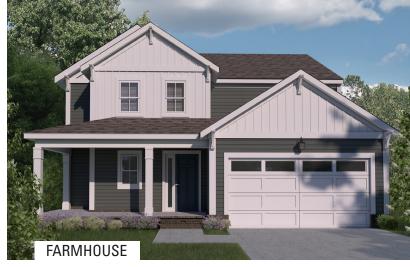

## PALERMO

## **FEATURES:**

3 - 5 Bedrooms 2.5 - 3 Bathrooms 2,438 - 2,694 sq ft Open Concept, Media Room, Flex Room