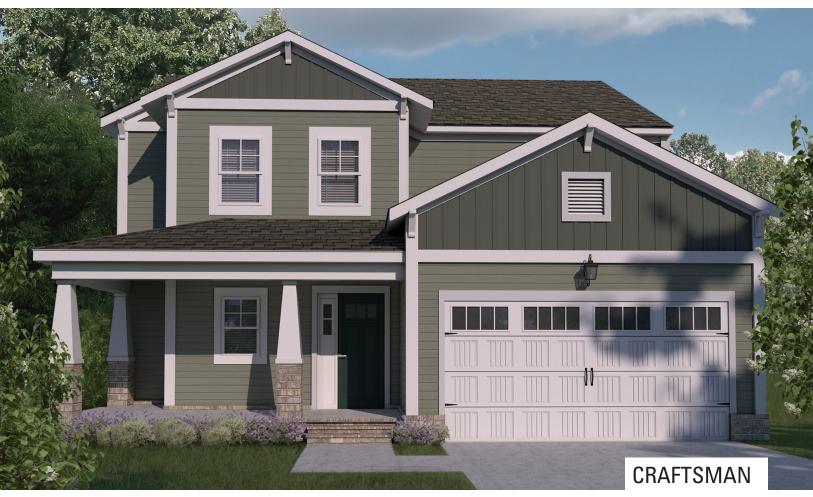

## PALERMO

## **FEATURES:**

3 - 5 Bedrooms 2.5 - 3 Bathrooms 2,438 - 2,694 sq ft Open Concept, Media Room, Flex Room