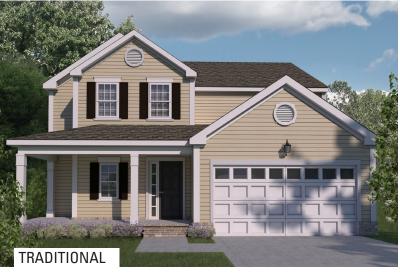

## PALERMO

## **FEATURES:**

3 - 5 Bedrooms 2.5 - 3 Bathrooms 2,438 - 2,694 sq ft Open Concept, Media Room, Flex Room