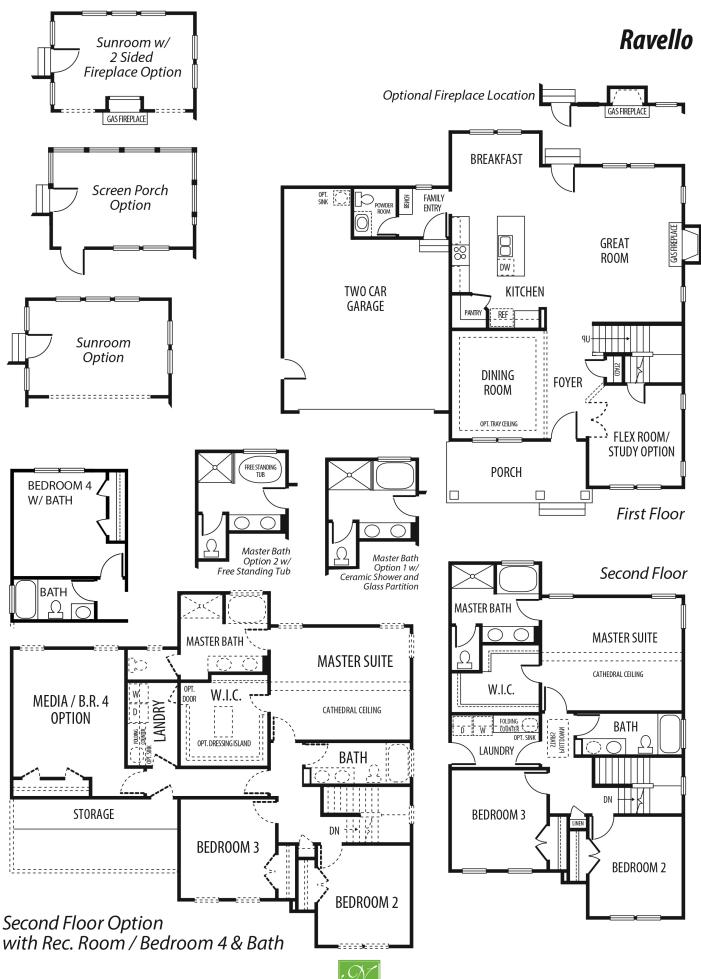

## RAVELLO

## **FEATURES:**

3 - 4 Bedrooms 2.5 Bathrooms 2,100 - 2,666 sq ft Modern Floor Plan, Private Study