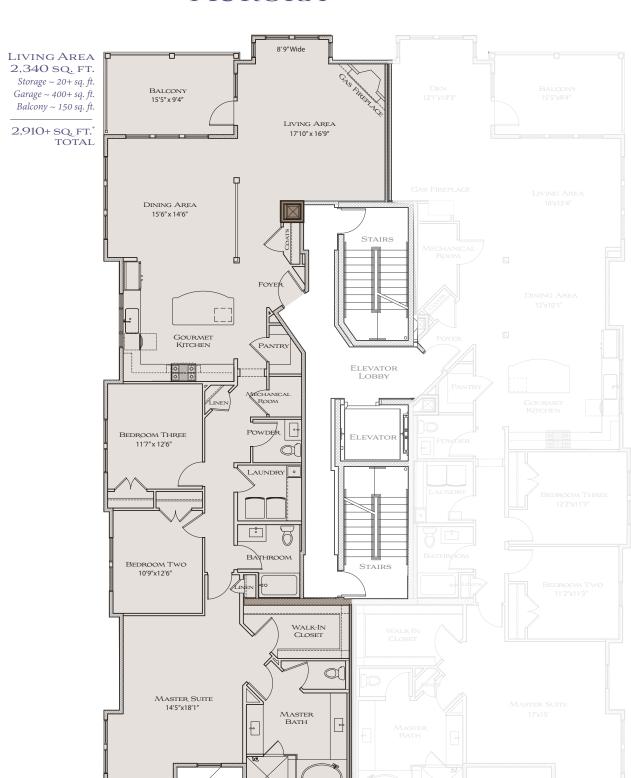

Linda Bray REALTOR® Jennifer Dawn REALTOR®

Office: (757) 837-4156 Fax: (757) 837-4460

PointChesapeake@BHHSTowne.com





Located off Shore Drive, Point Chesapeake Way, Virginia Beach Virginia 23451

1101 Laskin Rd. | Virginia Beach, VA 23451 | (757) 481-8400

www. PointChesapeakeOnTheBay.com



## —POINT— CHESAPEAKE

ON THE BAY a condominium community

Building One Homes Priced From the Mid \$800s Buildings Two and Three Homes Priced from the Mid \$900s 3 Bedrooms 2.5 Bath Luxury Homes



Named for light, these modern beach home designs afford you a front row seat to the 'show', the big, beautiful Chesapeake Bay. Living and entertaining spaces are front and center with banks of windows to bring in the sunlight and bay view.













## Aurora