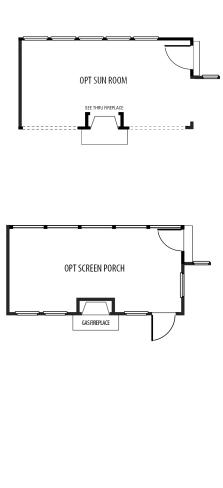

## **FEATURES:**

4 Bedrooms
2.5 Bathrooms
2,672 - 2,930 sq ft
First Floor Master
Study, Soaring Ceilings