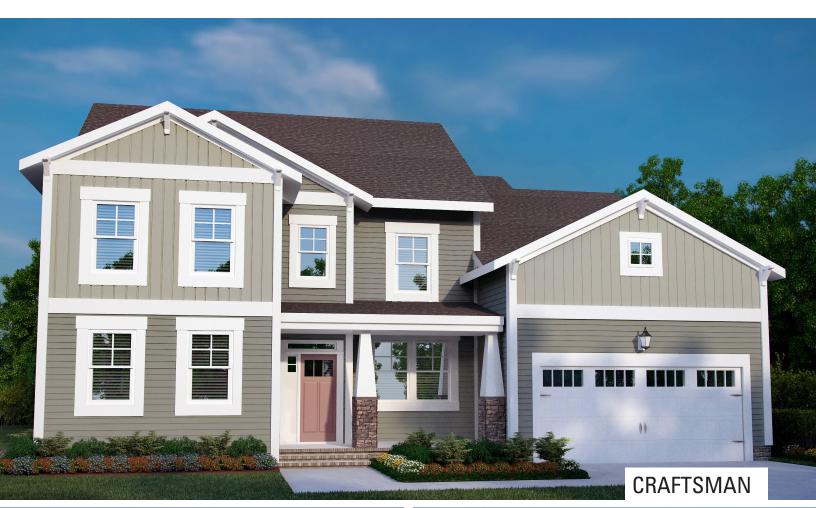

## **FEATURES:**

4 Bedrooms
2.5 Bathrooms
2,672 - 2,930 sq ft
First Floor Master
Study, Soaring Ceilings

## **THE MILAN**