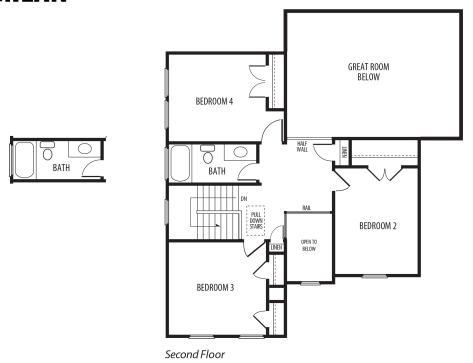

## **FEATURES:**

4 Bedrooms
2.5 Bathrooms
2,672 - 2,930 sq ft
First Floor Master
Study, Soaring Ceilings

## **THE MILAN**