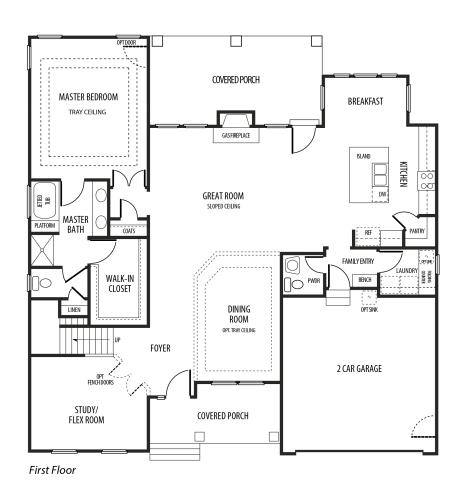

## **FEATURES:**

4 Bedrooms
2.5 Bathrooms
2,672 - 2,930 sq ft
First Floor Master
Study, Soaring Ceilings

## **THE MILAN**