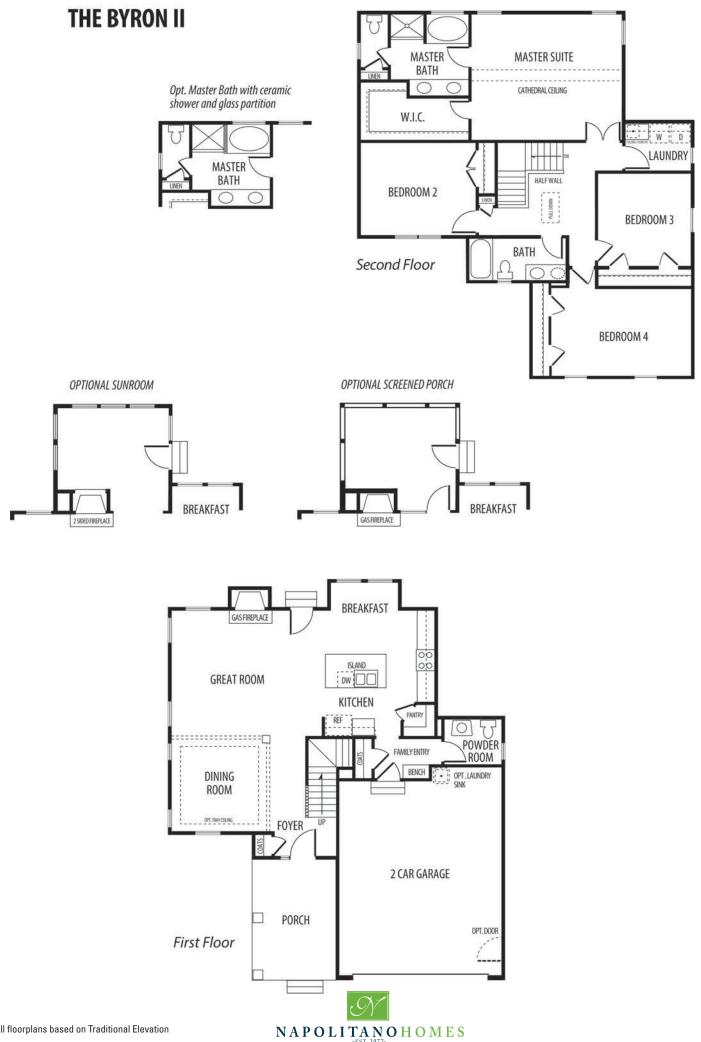

## BYRON II

## **FEATURES:**

4 Bedrooms 2.5 Bathrooms 2,238 - 2,414 sq ft Efficient open concept