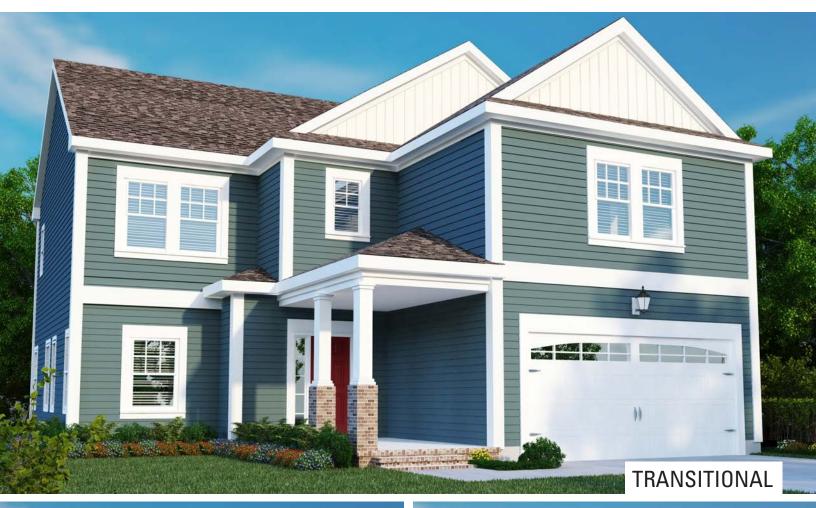

## BYRON II

## **FEATURES:**

4 Bedrooms 2.5 Bathrooms 2,238 - 2,414 sq ft Efficient open concept