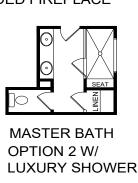

## THE CALABRIA







## **FEATURES:**

3 - 5 Bedrooms 2.5 - 3 Bathrooms 2,312 - 2,864 sq ft Efficient Open Concept, 1st Floor Master Suite

## **SALES COUNSELOR: TARA STRAUSER**

(757) 474-0888

wentworth@napolitanohomes.com www.napolitanohomes.com/wentworth

© Napolitano Homes, All Rights Reserved. All prices, plans, elevations, features, specifications, and materials are subject to change without notice or obligation. Illustrations and floor plans are artist's renderings, not architectural blueprints. Options and extra-cost upgrades such as stone and brick may be shown and may vary by neighborhood. Please consult with your sales counselor prior to writing an offer.



## THE CALABRIA



FIRST FLOOR PLAN







OPT. BEDROOM 4





FLOOR BDRM.