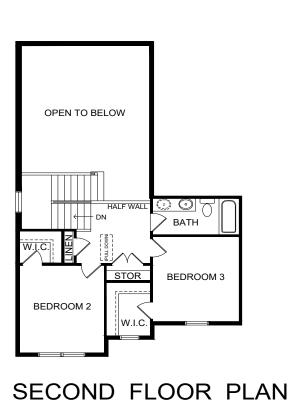

## THE CALABRIA

## **FEATURES:**

3 - 5 Bedrooms 2.5 - 3 Bathrooms 2,312 - 2,864 sq ft Efficient Open Concept, 1st Floor Master Suite