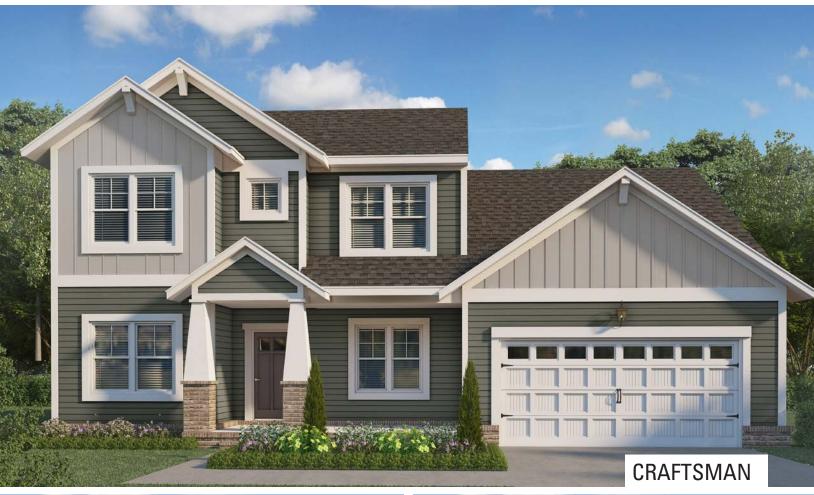

## THE CALABRIA

## **FEATURES:**

3 - 5 Bedrooms 2.5 - 3 Bathrooms 2,312 - 2,864 sq ft Efficient Open Concept, 1st Floor Master Suite