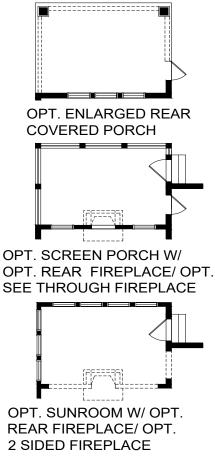

## THE CALABRIA

## **FEATURES:**

3 - 5 Bedrooms 2.5 - 3 Bathrooms 2,312 - 2,864 sq ft Efficient Open Concept, 1st Floor Master Suite