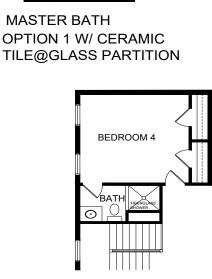

## THE CALABRIA







## **FEATURES:**

3 - 5 Bedrooms 2.5 - 3 Bathrooms 2,312 - 2,864 sq ft Efficient Open Concept, 1st Floor Master Suite

## **SALES COUNSELOR: TARA STRAUSER**

(757) 474-0888

wentworth@napolitanohomes.com www.napolitanohomes.com/wentworth

© Napolitano Homes, All Rights Reserved. All prices, plans, elevations, features, specifications, and materials are subject to change without notice or obligation. Illustrations and floor plans are artist's renderings, not architectural blueprints. Options and extra-cost upgrades such as stone and brick may be shown and may vary by neighborhood. Please consult with your sales counselor prior to writing an offer.



## THE CALABRIA



FIRST FLOOR PLAN







OPT. BEDROOM 4





FLOOR BDRM.