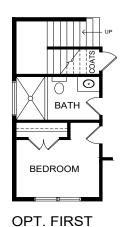

## THE CALABRIA







## **FEATURES:**

3 - 5 Bedrooms 2.5 - 3 Bathrooms 2,312 - 2,864 sq ft Efficient Open Concept, 1st Floor Master Suite

## **SALES COUNSELOR: TARA STRAUSER**

(757) 474-0888

wentworth@napolitanohomes.com www.napolitanohomes.com/wentworth

© Napolitano Homes, All Rights Reserved. All prices, plans, elevations, features, specifications, and materials are subject to change without notice or obligation. Illustrations and floor plans are artist's renderings, not architectural blueprints. Options and extra-cost upgrades such as stone and brick may be shown and may vary by neighborhood. Please consult with your sales counselor prior to writing an offer.



## THE CALABRIA



FIRST FLOOR PLAN







OPT. BEDROOM 4





FLOOR BDRM.