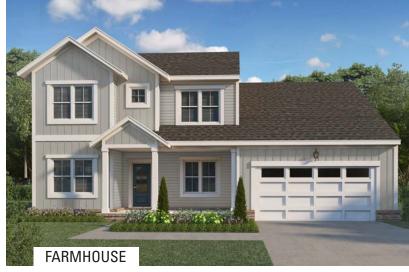

## THE CALABRIA

## **FEATURES:**

3 - 5 Bedrooms 2.5 - 3 Bathrooms 2,312 - 2,864 sq ft Efficient Open Concept, 1st Floor Master Suite