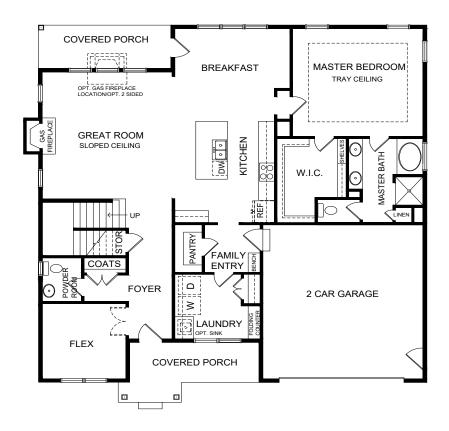

## THE CALABRIA







## **FEATURES:**

3 - 5 Bedrooms 2.5 - 3 Bathrooms 2,312 - 2,864 sq ft Efficient Open Concept, 1st Floor Master Suite

## **SALES COUNSELOR: TARA STRAUSER**

(757) 474-0888

wentworth@napolitanohomes.com www.napolitanohomes.com/wentworth

© Napolitano Homes, All Rights Reserved. All prices, plans, elevations, features, specifications, and materials are subject to change without notice or obligation. Illustrations and floor plans are artist's renderings, not architectural blueprints. Options and extra-cost upgrades such as stone and brick may be shown and may vary by neighborhood. Please consult with your sales counselor prior to writing an offer.



## THE CALABRIA



FIRST FLOOR PLAN







OPT. BEDROOM 4





FLOOR BDRM.