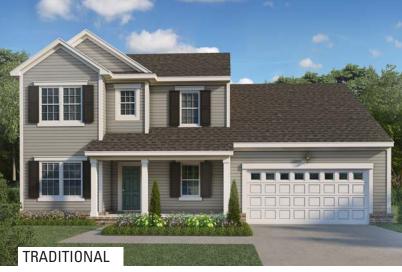

## THE CALABRIA

## **FEATURES:**

3 - 5 Bedrooms 2.5 - 3 Bathrooms 2,312 - 2,864 sq ft Efficient Open Concept, 1st Floor Master Suite