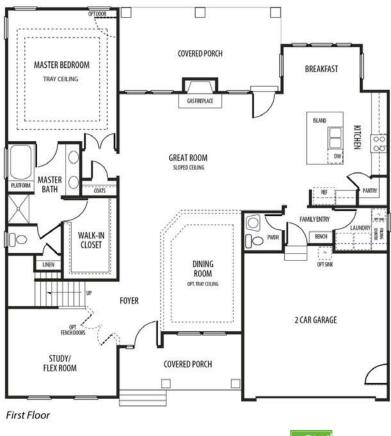

## **FEATURES:**

5 Bedrooms 3.5 Bathrooms 3,306 - 3,564 sq ft TWO Master Suites, Study, Soaring Ceilings