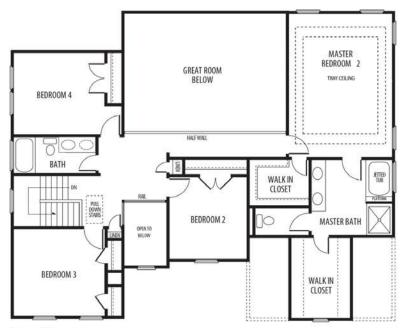

## **FEATURES:**

5 Bedrooms 3.5 Bathrooms 3,306 - 3,564 sq ft TWO Master Suites, Study, Soaring Ceilings

## SALES COUNSELOR: TARA STRAUSER (757) 474-0888 wentworth@napolitanohomes.com www.napolitanohomes.com/wentworth

© Napolitano Homes, All Rights Reserved. All prices, plans, elevations, features, specifications, and materials are subject to change without notice or obligation. Illustrations and floor plans are artist's renderings, not architectural blueprints. Options and extra-cost upgrades such as stone and brick may be shown and may vary by neighborhood. Please consult with your sales counselor prior to writing an offer.



## THE MILAN II



Second Floor