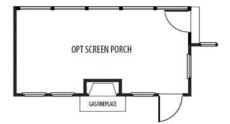

## THE MILAN

4 Bedrooms 2.5 Bathrooms 2,672 - 2,930 sq ft First Floor Master Study, Soaring Ceilings