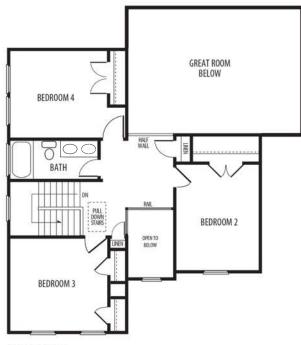

## THE MILAN







4 Bedrooms 2.5 Bathrooms 2,672 - 2,930 sq ft First Floor Master Study, Soaring Ceilings

## SALES COUNSELOR: TARA STRAUSER (757) 474-0888 wentworth@napolitanohomes.com www.napolitanohomes.com/wentworth

TRANSITIONAL

© Napolitano Homes, All Rights Reserved. All prices, plans, elevations, features, specifications, and materials are subject to change without notice or obligation. Illustrations and floor plans are artist's renderings, not architectural blueprints. Options and extra-cost upgrades such as stone and brick may be shown and may vary by neighborhood. Please consult with your sales counselor prior to writing an offer.



## THE MILAN



Second Floor