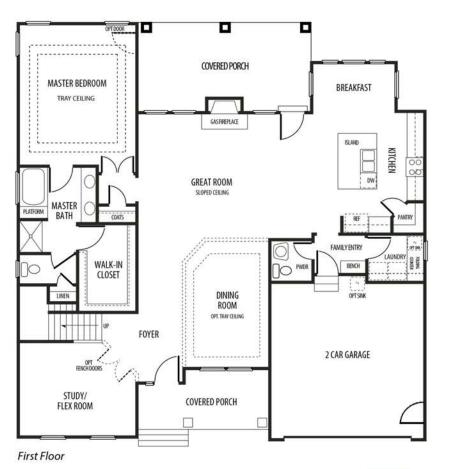

## THE MILAN

4 Bedrooms 2.5 Bathrooms 2,672 - 2,930 sq ft First Floor Master Study, Soaring Ceilings