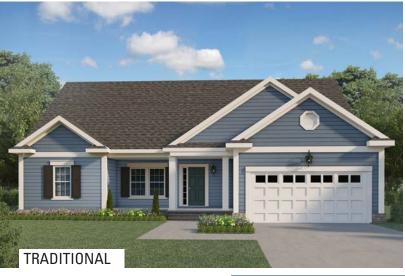

## MARINO THE

## **FEATURES:**

3 - 4 Bedrooms 2.5 - 3.5 Bathrooms 2,334 - 2,968 sq ft 1st Floor Master Suite 3 - Car Garage