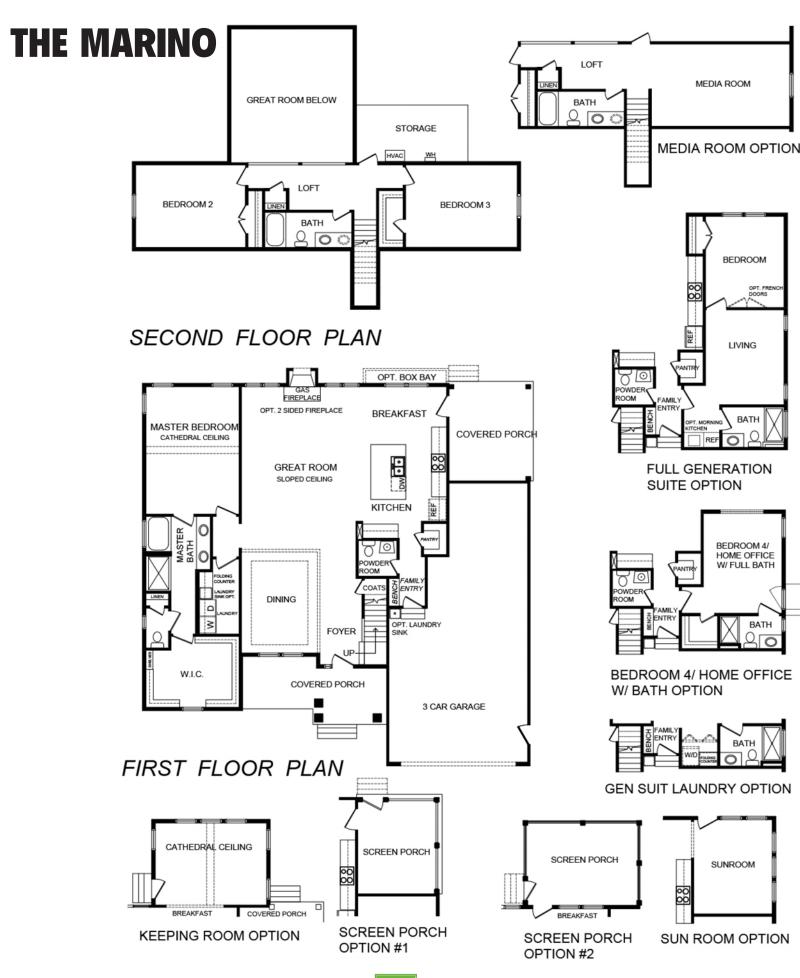

## MARINO THE

## **FEATURES:**

3 - 4 Bedrooms 2.5 - 3.5 Bathrooms 2,334 - 2,968 sq ft 1st Floor Master Suite 3 - Car Garage