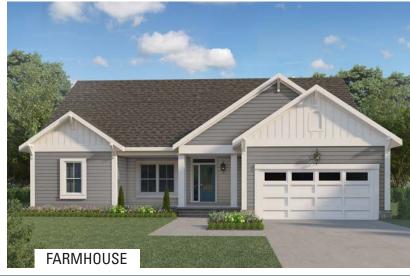

## MARINO THE

## **FEATURES:**

3 - 4 Bedrooms 2.5 - 3.5 Bathrooms 2,334 - 2,968 sq ft 1st Floor Master Suite 3 - Car Garage