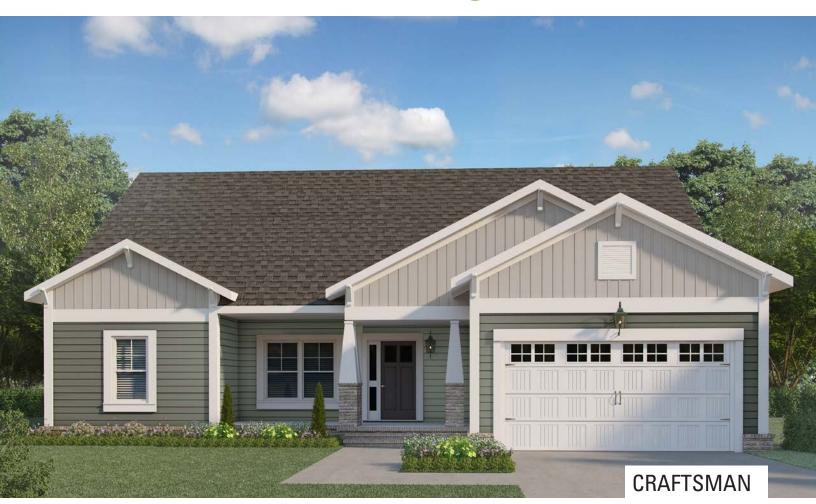

## MARINO THE

## **FEATURES:**

3 - 4 Bedrooms 2.5 - 3.5 Bathrooms 2,334 - 2,968 sq ft 1st Floor Master Suite 3 - Car Garage