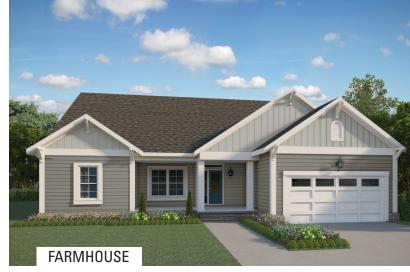

## THE MARINO

## **FEATURES:**

3 - 4 Bedrooms 2.5 - 3.5 Bathrooms 2,334 - 2,968 sq ft 1st Floor Master Suite 3 - Car Garage