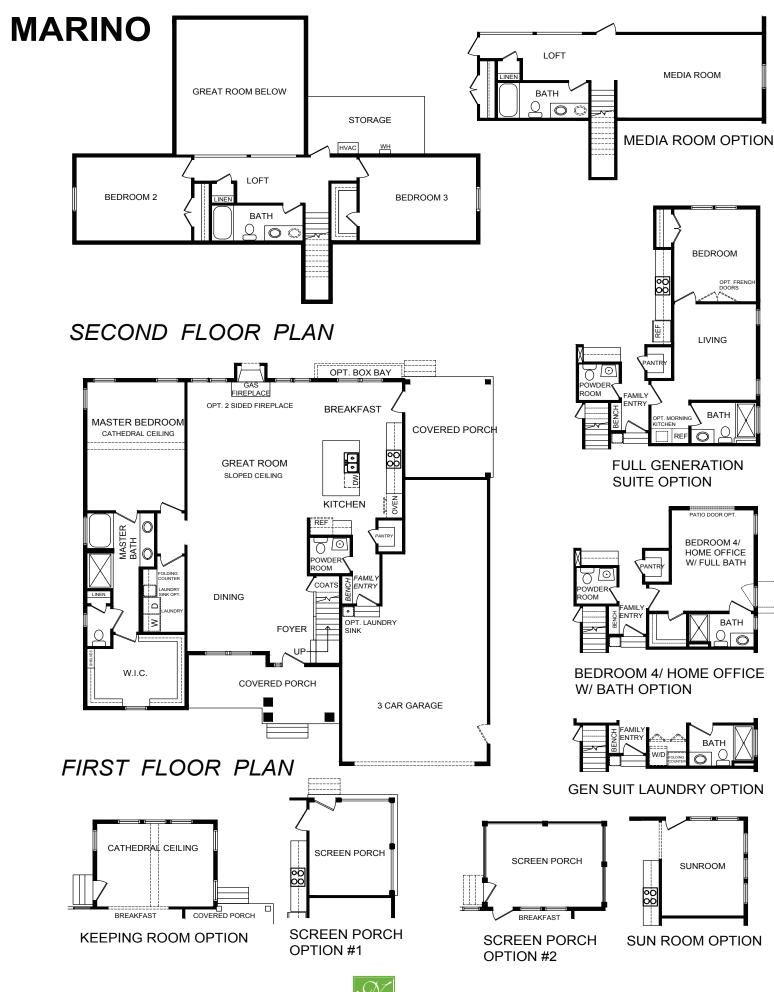

## THE MARINO

## **FEATURES:**

3 - 4 Bedrooms 2.5 - 3.5 Bathrooms 2,334 - 2,968 sq ft 1st Floor Master Suite 3 - Car Garage