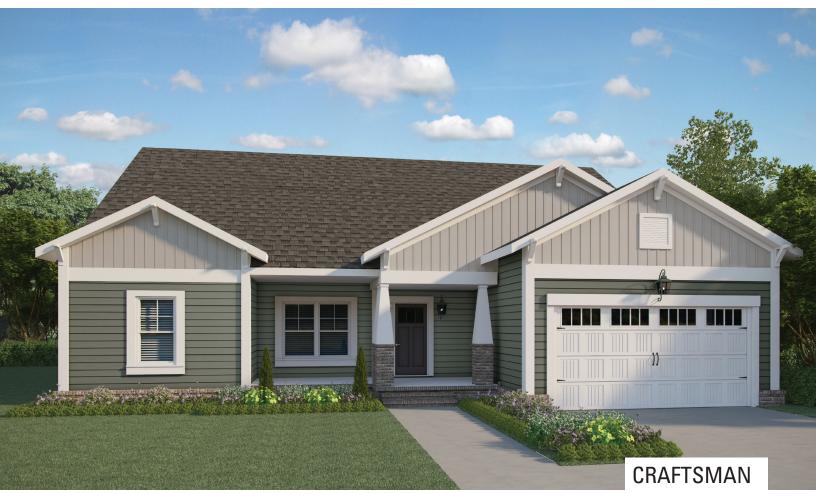

## THE MARINO

## **FEATURES:**

3 - 4 Bedrooms 2.5 - 3.5 Bathrooms 2,334 - 2,968 sq ft 1st Floor Master Suite 3 - Car Garage