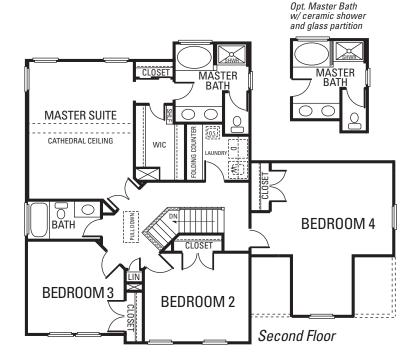

## **FEATURES:**

4 - 6 Bedrooms 2.5 - 4 Bathrooms 2,557 - 2,740 sq ft Open Kitchen and Family Rm, Living Rm