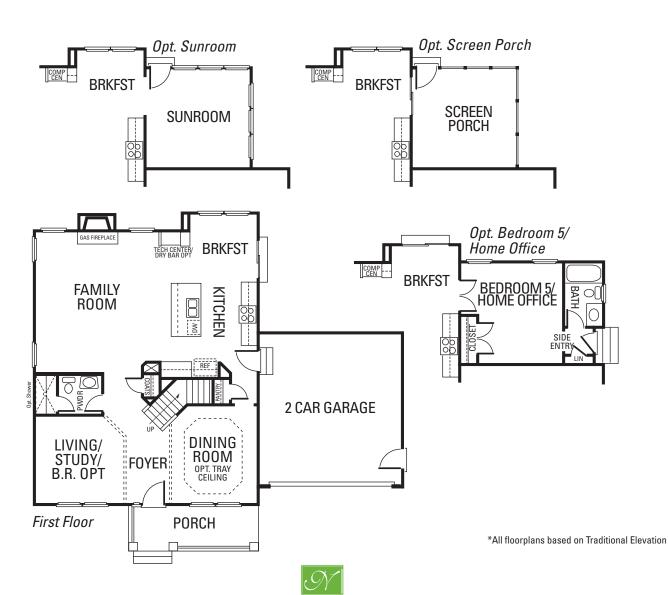

## **FEATURES:**

4 - 6 Bedrooms 2.5 - 4 Bathrooms 2,557 - 2,740 sq ft Open Kitchen and Family Rm, Living Rm