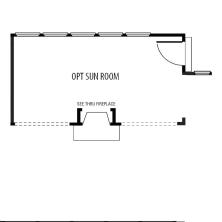

## **FEATURES:**

4 Bedrooms
2.5 Bathrooms
2,672 - 2,930 sq ft
First Floor Master
Study, Soaring Ceilings