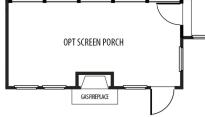

## **FEATURES:**

4 Bedrooms
2.5 Bathrooms
2,672 - 2,930 sq ft
First Floor Master
Study, Soaring Ceilings