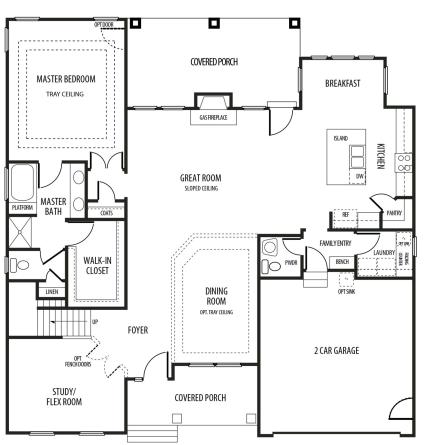

## **FEATURES:**

4 Bedrooms
2.5 Bathrooms
2,672 - 2,930 sq ft
First Floor Master
Study, Soaring Ceilings

## **SALES COUNSELOR: TARA STRAUSER**

757-718-6322

wentworth@napolitanohomes.com www.napolitanohomes.com/wentworth

© Napolitano Homes, All Rights Reserved. All prices, plans, elevations, features, specifications, and materials are subject to change without notice or obligation. Illustrations and floor plans are artist's renderings, not architectural blueprints. Options and extra-cost upgrades such as stone and brick may be shown and may vary by neighborhood. Please consult with your sales counselor prior to writing an offer.



## THE MILAN



Second Floor







First Floor