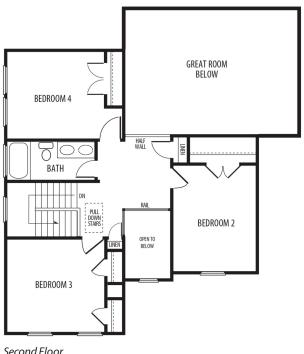

## **FEATURES:**

4 Bedrooms
2.5 Bathrooms
2,672 - 2,930 sq ft
First Floor Master
Study, Soaring Ceilings

## **SALES COUNSELOR: TARA STRAUSER**

757-718-6322

wentworth@napolitanohomes.com www.napolitanohomes.com/wentworth

© Napolitano Homes, All Rights Reserved. All prices, plans, elevations, features, specifications, and materials are subject to change without notice or obligation. Illustrations and floor plans are artist's renderings, not architectural blueprints. Options and extra-cost upgrades such as stone and brick may be shown and may vary by neighborhood. Please consult with your sales counselor prior to writing an offer.



## THE MILAN



Second Floor







First Floor