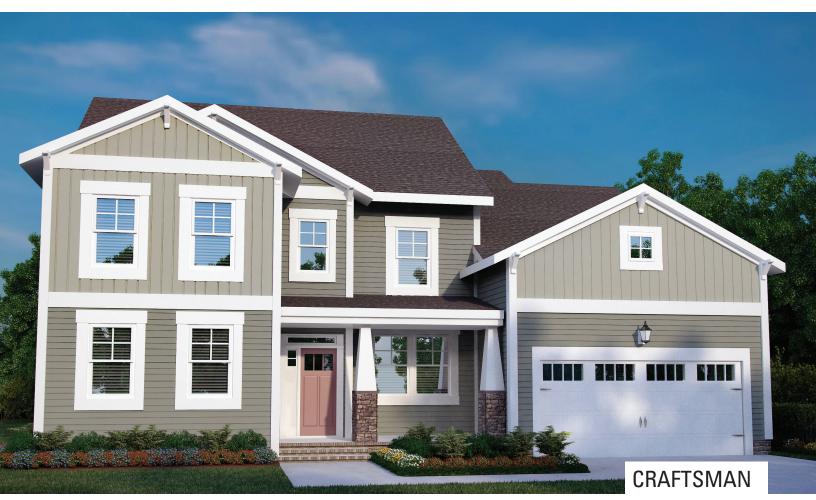

## **FEATURES:**

4 Bedrooms
2.5 Bathrooms
2,672 - 2,930 sq ft
First Floor Master
Study, Soaring Ceilings