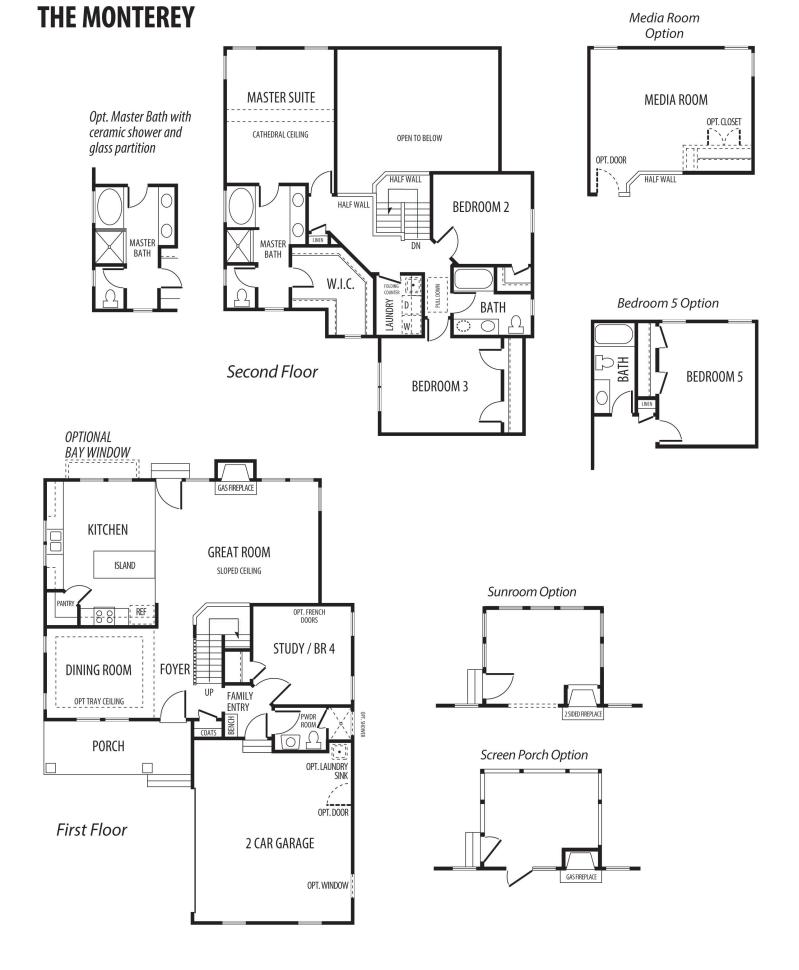

## MONTEREY

## **FEATURES:**

3 - 5 Bedrooms 2.5 - 4 Bathrooms 2,220 - 2,718 sq ft First Floor Bed/Study