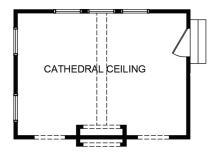

## THE NOVARO

SUN ROOM OPTION W/
2 SIDED FIREPLACE OPTION

EXTENDED
BEDROOM 5

EXTENDED
EXTENDED
BEDROOM 5

W/ FULL BATH

**OPTION** 

SECOND FLOOR PLAN