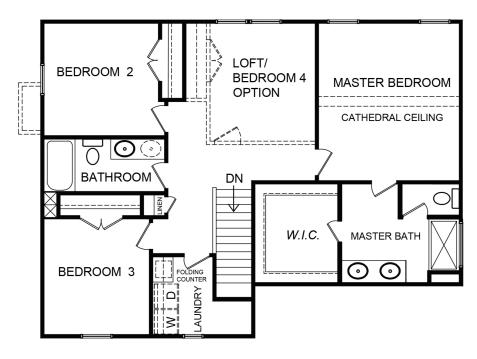

## **FEATURES:**

4-5 Bedrooms 2.5-3 Bathrooms 2,020 - 2,358 sq ft Efficient open concept

## THE NOVARO

SUN ROOM OPTION W/
2 SIDED FIREPLACE OPTION

EXTENDED
BEDROOM 5

EXTENDED
EXTENDED
BEDROOM 5

W/ FULL BATH

**OPTION** 

SECOND FLOOR PLAN