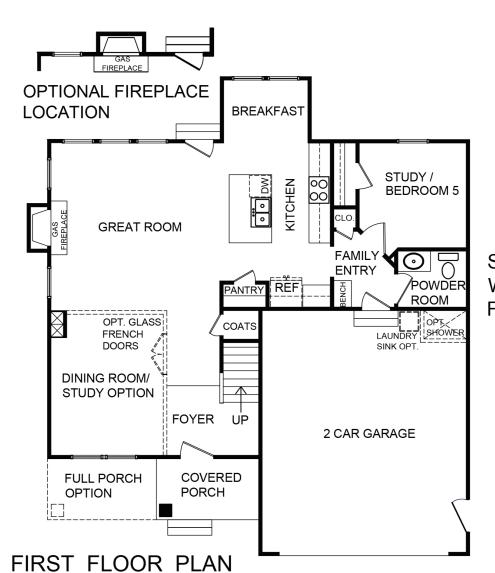

## THE NOVARO

SUN ROOM OPTION W/
2 SIDED FIREPLACE OPTION

EXTENDED
BEDROOM 5

EXTENDED
EXTENDED
BEDROOM 5

W/ FULL BATH

**OPTION** 

SECOND FLOOR PLAN