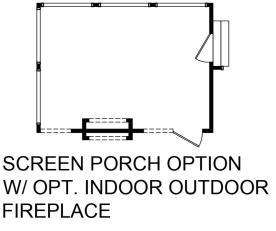

## THE NOVARO

SUN ROOM OPTION W/
2 SIDED FIREPLACE OPTION

EXTENDED
BEDROOM 5

EXTENDED
EXTENDED
BEDROOM 5

W/ FULL BATH

**OPTION** 

SECOND FLOOR PLAN