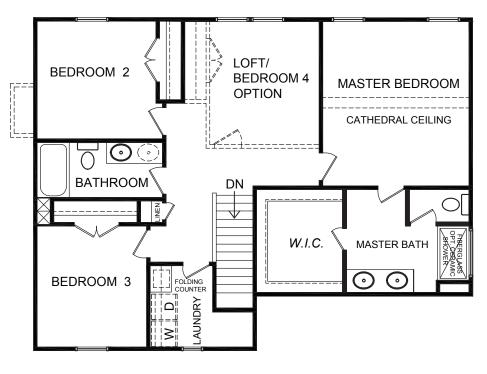

## **FEATURES:**

4-5 Bedrooms 2.5-3 Bathrooms 2,020 - 2,358 sq ft Efficient open concept