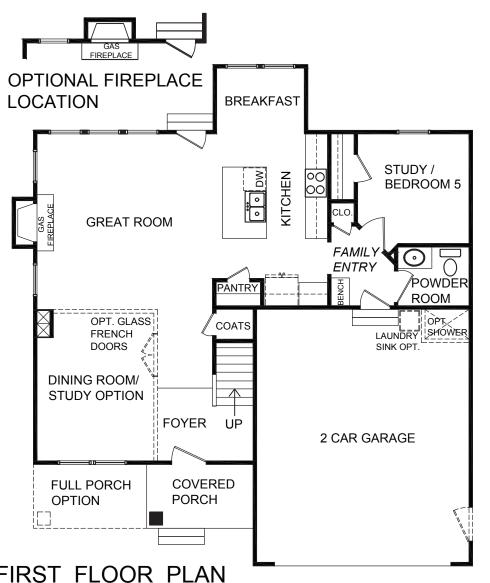

## **NOVARO**

SCREEN PORCH OPTION W/ OPT. INDOOR OUTDOOR FIREPLACE

SUN ROOM OPTION W/
2 SIDED FIREPLACE OPTION