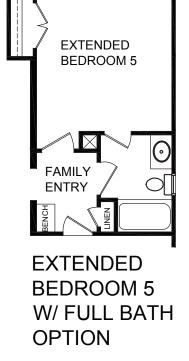

## **FEATURES:**

4-5 Bedrooms 2.5-3 Bathrooms 2,020 - 2,358 sq ft Efficient open concept