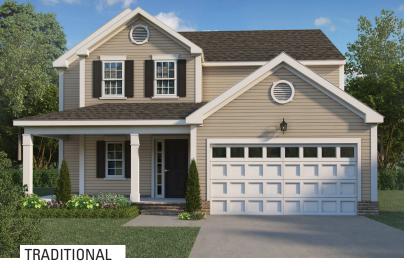

## PALERMO

## **FEATURES:**

3 - 5 Bedrooms

2.5 - 3 Bathrooms

2,438 - 2,694 sq ft

Open Concept, Media Room, Flex Room

## THE PALERMO