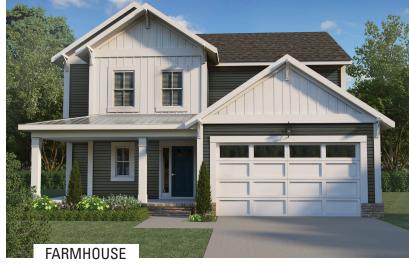

## PALERMO

## **FEATURES:**

3 - 5 Bedrooms

2.5 - 3 Bathrooms

2,438 - 2,694 sq ft

Open Concept, Media Room, Flex Room

## THE PALERMO