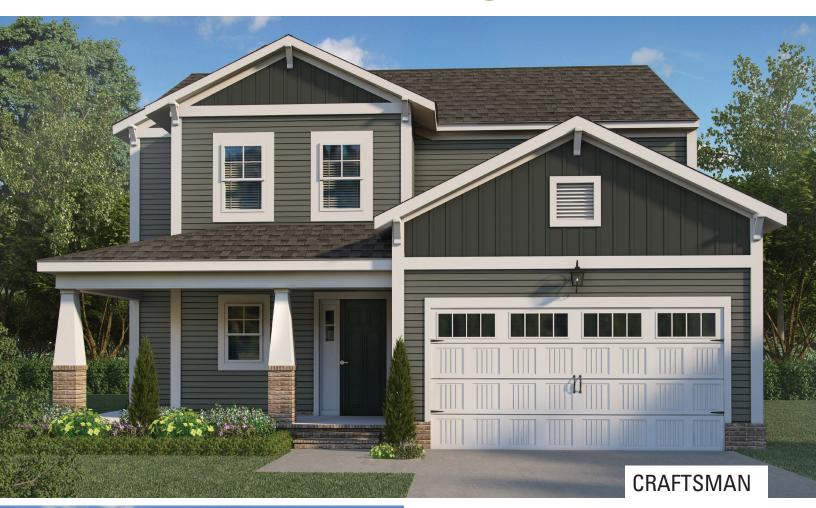

## PALERMO

## **FEATURES:**

3 - 5 Bedrooms

2.5 - 3 Bathrooms

2,438 - 2,694 sq ft

Open Concept, Media Room, Flex Room

## THE PALERMO