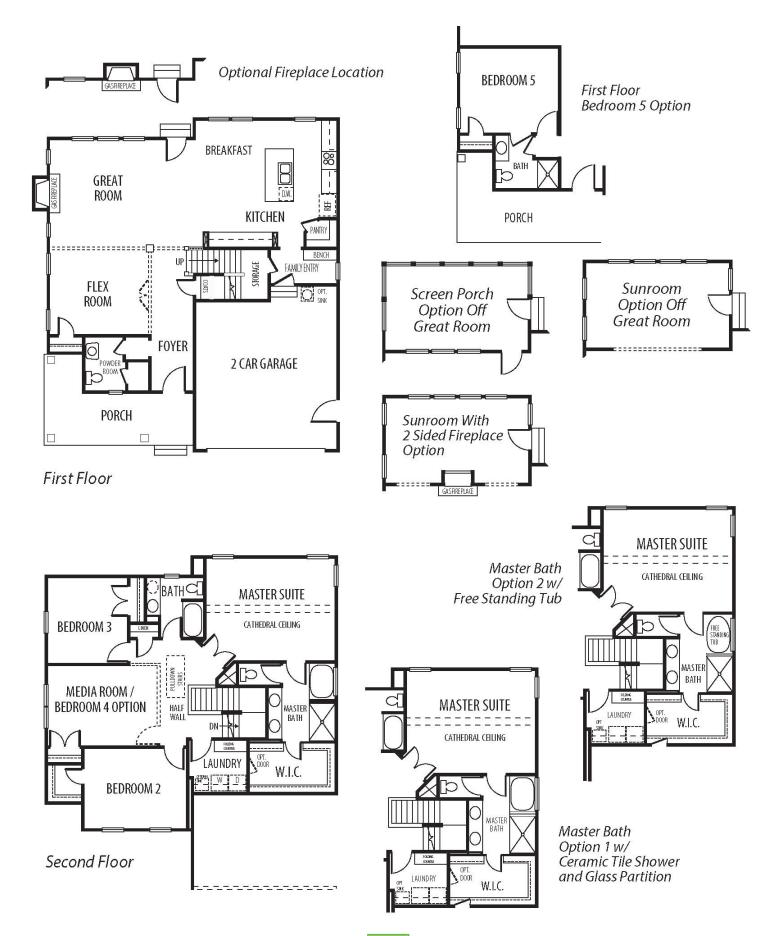

## PALERMO

## **FEATURES:**

3 - 5 Bedrooms

2.5 - 3 Bathrooms

2,438 - 2,694 sq ft

Open Concept, Media Room, Flex Room

## THE PALERMO