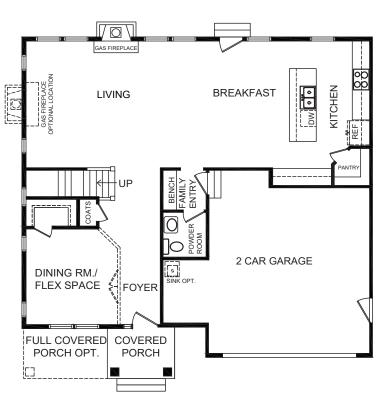

## THE POSITANO

MASTER BATH OPTION

MEDIA ROOM OPTION

SECOND FLOOR PLAN

**B.R. 5 DOWN OPTION** 

FIRST FLOOR PLAN