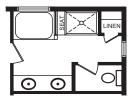

## THE POSITANO

MASTER BATH OPTION

MEDIA ROOM OPTION

SECOND FLOOR PLAN

**B.R. 5 DOWN OPTION** 

FIRST FLOOR PLAN