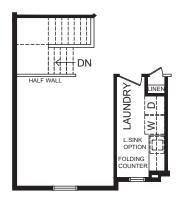

## THE POSITANO

MASTER BATH OPTION

MEDIA ROOM OPTION

SECOND FLOOR PLAN

**B.R. 5 DOWN OPTION** 

FIRST FLOOR PLAN