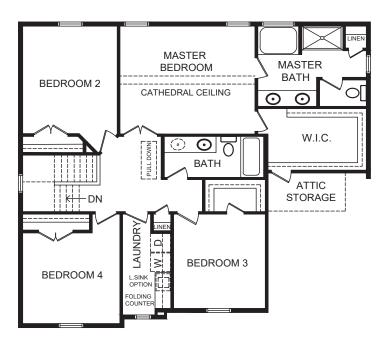

## THE POSITANO

MASTER BATH OPTION

MEDIA ROOM OPTION

SECOND FLOOR PLAN

**B.R. 5 DOWN OPTION** 

FIRST FLOOR PLAN