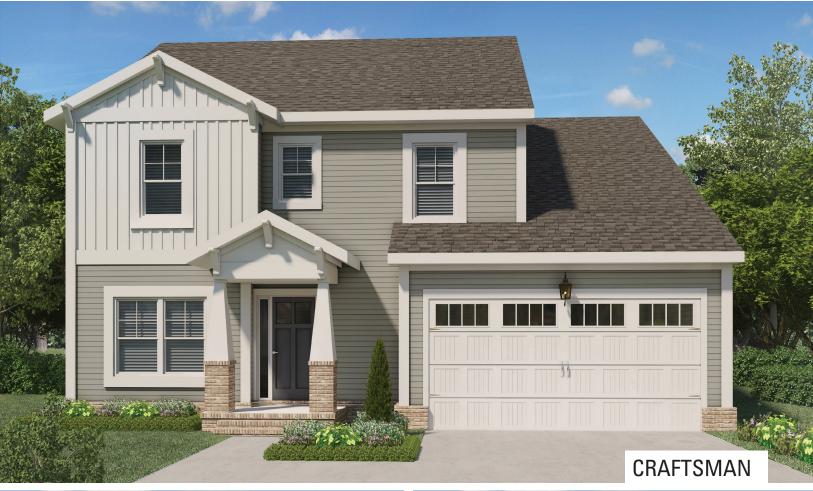

## POSITANO

## **FEATURES:**

4 - 5 Bedrooms

2.5 - 3 Bathrooms

2,324 - 2,544 sq ft

**Efficient Open Concept** 