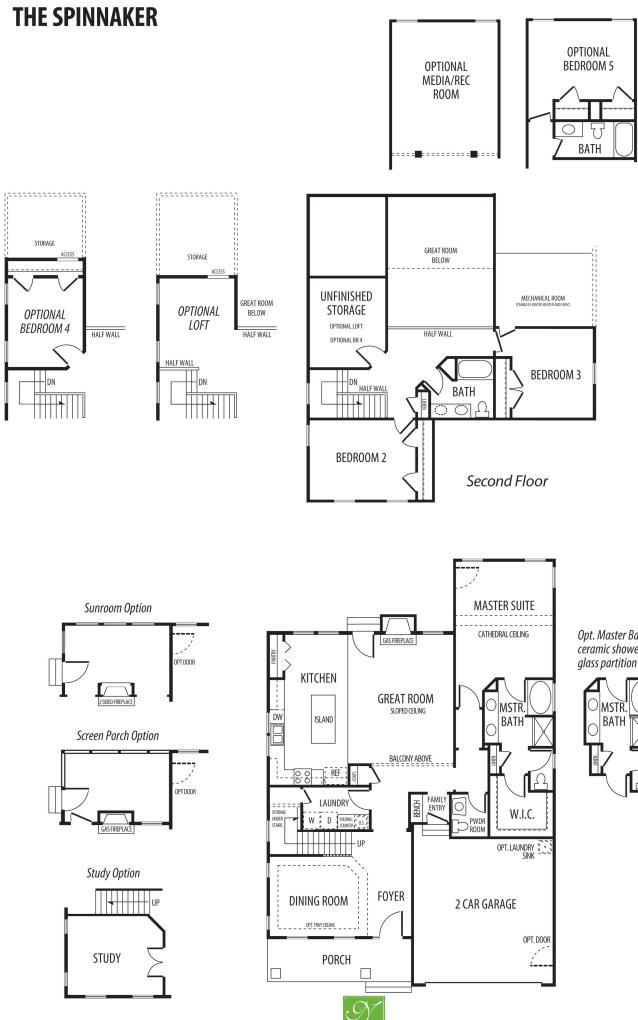

## **SPINNAKER**

## **FEATURES:**

3 - 5 Bedrooms 2.5 - 3.5 Bathrooms 2,162 - 2,706 sq ft 1st Floor Master Suite, 4th Bedroom/Loft Opt

\*All floorplans based on Traditional Elevation

NAPOLITANOHOMES

Opt. Master Bath w/ ceramic shower and