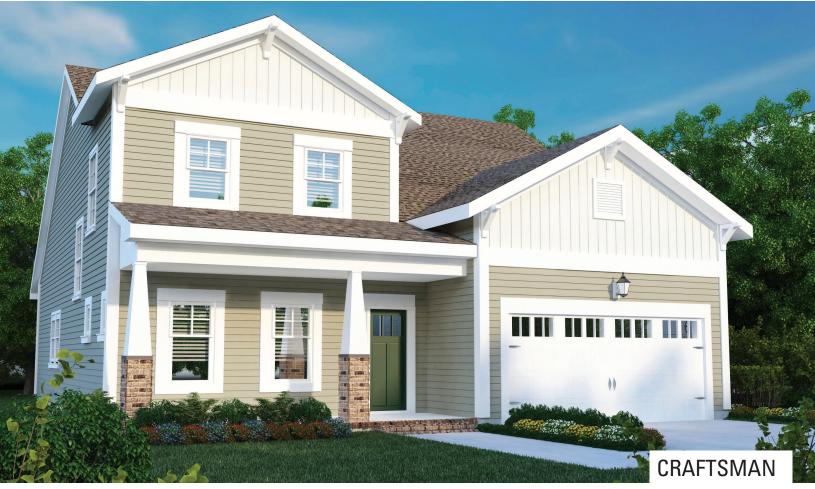

## **SPINNAKER**

## **FEATURES:**

3 - 5 Bedrooms 2.5 - 3.5 Bathrooms 2,162 - 2,706 sq ft 1st Floor Master Suite, 4th Bedroom/Loft Opt