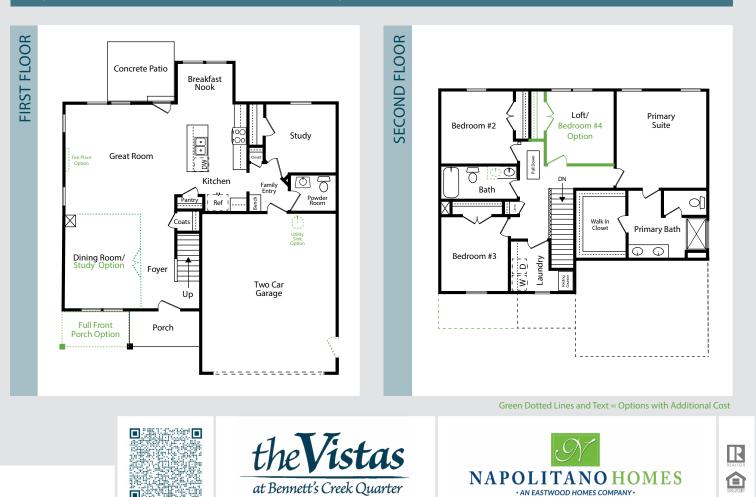

## **SALERNO II**

**FEATURES** 2,066 - 2,280 SF 3-5 Bedrooms | 2.5-3 Baths | 2 Car Garage

**Sales Consultant: Diana Jordan** 757-992-8809 vistas@napolitanohomes.com

THE SALERNO II is designed to be a spacious and open concept floor plan with family in mind. The Salerno's efficient use of space both on the first and second floors allow the owner to personalize the home with multiple bedroom options and/ or even a study or home office. Need a media or game room? The Salerno comes standard with an upstairs loft. Perfect for entertaining.

napolitanohomes.com/new-homes/suffolk/community/the-vistas/

**Make the Salerno II floor plan your own by personalizing it with one or more of these available options:** Full Front Porch; Study/Dining Room; Fireplace in Great Room; Sunroom; Screen Porch; Bedroom #5; Bedroom #5 Extension; Utility Sink in Garage; Garage Side Door; Cathedral Ceiling in the Primary Suite; Full Ceramic Shower in Primary Bath; Bedroom 4 ILO Loft and Hall Bath Double Sink.

Green Dotted Lines and Text = Options with Additional Cost

All prices, plans, elevations, features, specifications, and materials are subject to change without notice or obligation. Illustrations and floor plans are artist's renderings, not architectural