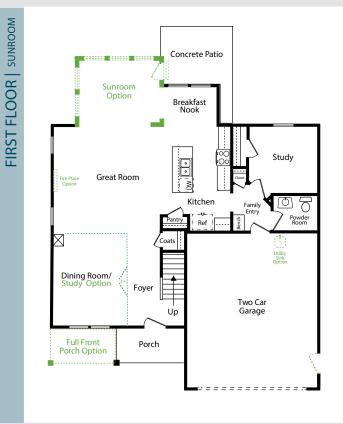

## **SALERNO II**

**FEATURES** 2,066 - 2,280 SF 3-5 Bedrooms | 2.5-3 Baths | 2 Car Garage

**Sales Consultant: Diana Jordan** 757-992-8809 vistas@napolitanohomes.com

THE SALERNO II is designed to be a spacious and open concept floor plan with family in mind. The Salerno's efficient use of space both on the first and second floors allow the owner to personalize the home with multiple bedroom options and/ or even a study or home office. Need a media or game room? The Salerno comes standard with an upstairs loft. Perfect for entertaining.

napolitanohomes.com/new-homes/suffolk/community/the-vistas/

**Make the Salerno II floor plan your own by personalizing it with one or more of these available options:** Full Front Porch; Study/Dining Room; Fireplace in Great Room; Sunroom; Screen Porch; Bedroom #5; Bedroom #5 Extension; Utility Sink in Garage; Garage Side Door; Cathedral Ceiling in the Primary Suite; Full Ceramic Shower in Primary Bath; Bedroom 4 ILO Loft and Hall Bath Double Sink.

Green Dotted Lines and Text = Options with Additional Cost

All prices, plans, elevations, features, specifications, and materials are subject to change without notice or obligation. Illustrations and floor plans are artist's renderings, not architectural