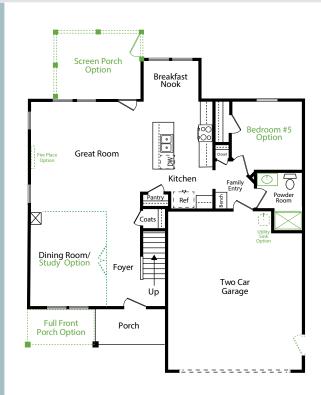

napolitanohomes.com/new-homes/suffolk/community/the-vistas/

**Make the Salerno II floor plan your own by personalizing it with one or more of these available options:** Full Front Porch; Study/Dining Room; Fireplace in Great Room; Sunroom; Screen Porch; Bedroom #5; Bedroom #5 Extension; Utility Sink in Garage; Garage Side Door; Cathedral Ceiling in the Primary Suite; Full Ceramic Shower in Primary Bath; Bedroom 4 ILO Loft and Hall Bath Double Sink.

Green Dotted Lines and Text = Options with Additional Cost

All prices, plans, elevations, features, specifications, and materials are subject to change without notice or obligation. Illustrations and floor plans are artist's renderings, not architectural