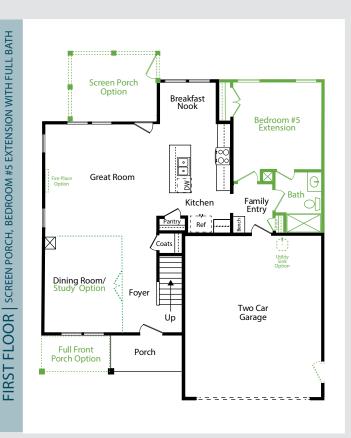

napolitanohomes.com/new-homes/suffolk/community/the-vistas/

**Make the Salerno II floor plan your own by personalizing it with one or more of these available options:** Full Front Porch; Study/Dining Room; Fireplace in Great Room; Sunroom; Screen Porch; Bedroom #5; Bedroom #5 Extension; Utility Sink in Garage; Garage Side Door; Cathedral Ceiling in the Primary Suite; Full Ceramic Shower in Primary Bath; Bedroom 4 ILO Loft and Hall Bath Double Sink.

Green Dotted Lines and Text = Options with Additional Cost

All prices, plans, elevations, features, specifications, and materials are subject to change without notice or obligation. Illustrations and floor plans are artist's renderings, not architectural