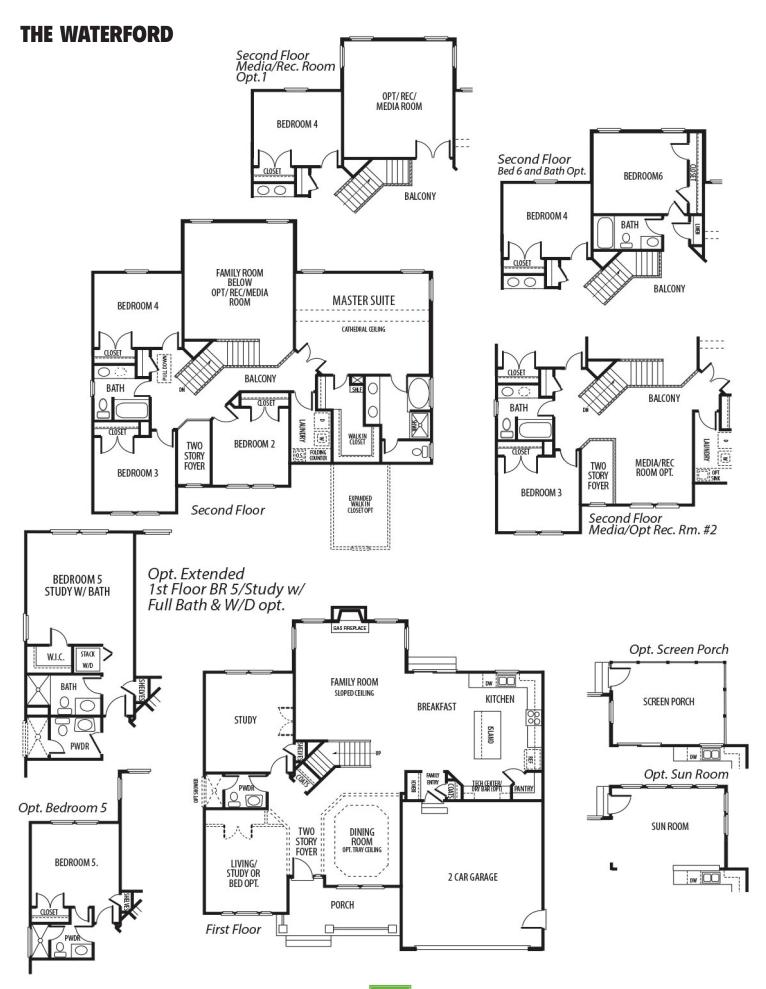

## WATERFORD

## **FEATURES:**

4 - 6 Bedrooms 2.5 - 4 Bathrooms 2,738 - 3,352 sq ft Soaring Ceilings, Private Study