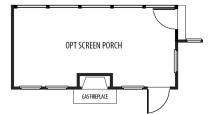

## THE

**5** Bedrooms 3.5 Bathrooms 3,306 - 3,564 sq ft **TWO Master Suites**, Study, Soaring Ceilings