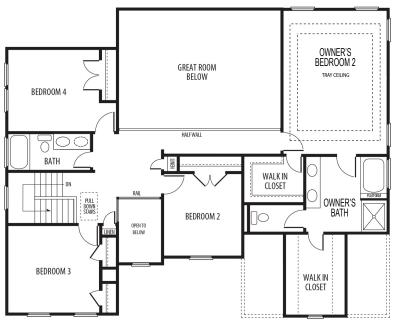

## THE







**5** Bedrooms 3.5 Bathrooms 3,306 - 3,564 sq ft **TWO Master Suites**, Study, Soaring Ceilings

## **SALES COUNSELOR: KELLY MORAN** 757-240-8680 • NR@napolitanohomes.com www.napolitanohomes.com/new-homes/suffolk/community/nr/ SALES OFFICE: 1012 White Heron's Lane, Suffolk, VA 23435

MODEL HOME: 104 Secretariat Drive, Suffolk, VA 23435

© Napolitano Homes, All Rights Reserved. All prices, plans, elevations, features, specifications, and materials are subject to change without notice or obligation. Illustrations and floor plans are artist's renderings, not architectural blueprints. Options and extra-cost upgrades such as stone and brick may be shown and may vary by neighborhood. Please consult with your sales counselor prior to writing an offer.



## THE MILAN II



Second Floor