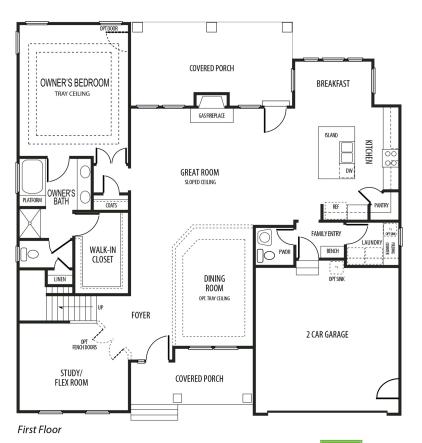

## THE

**5** Bedrooms 3.5 Bathrooms 3,306 - 3,564 sq ft **TWO Master Suites**, Study, Soaring Ceilings