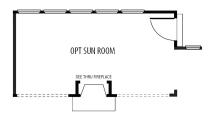

## THE

**5** Bedrooms 3.5 Bathrooms 3,306 - 3,564 sq ft **TWO Master Suites**, Study, Soaring Ceilings