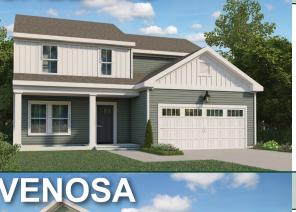

## Starting Base Price: \$342,945

### 4 - 5 Bedroom • 2.5 • 2,278 SF • 2 Car Garage

THE VENOSA's open floor plan and large square footage make this home feel welcoming and elegant yet at the same time both smart and functional. If you choose, the dining room can be converted into a study with French doors without sacrificing the roomy feel of the foyer and great room. The upstairs has a spacious landing with a loft which can be converted into a fifth bedroom. This home is perfect for any growing family, a work from home office as well as entertaining!