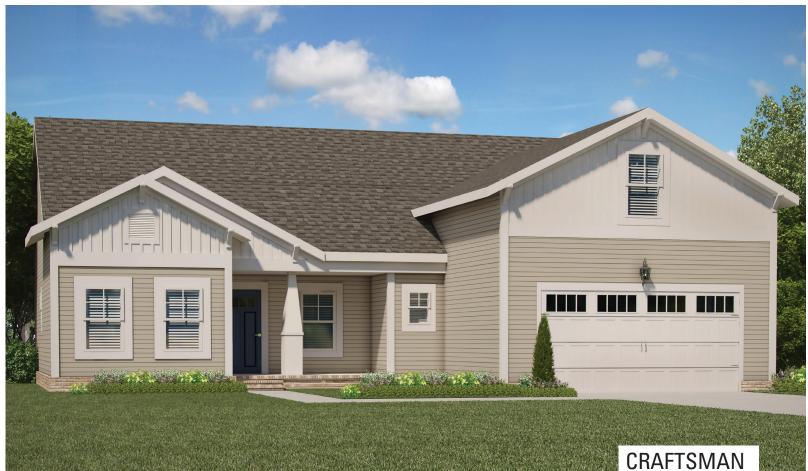

## AVELLINO

TRADITIONAL

FEATURES: Ranch with Room Over Garage 3 - 4 Bedrooms 2.5 - 3.5 Bathrooms 2,100 - 2,362 square feet