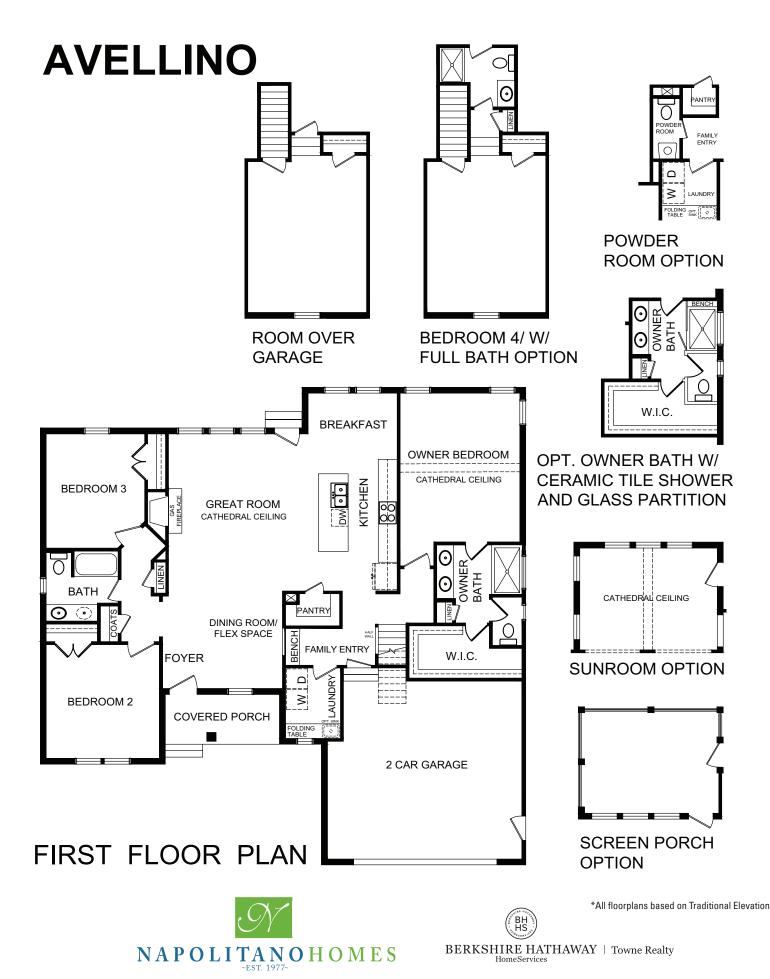

## AVELLINO

TRADITIONAL

FEATURES: Ranch with Room Over Garage 3 - 4 Bedrooms 2.5 - 3.5 Bathrooms 2,100 - 2,362 square feet