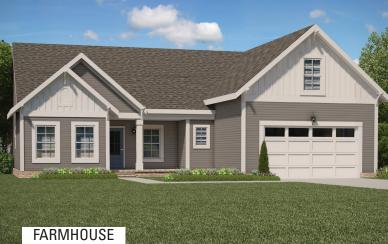

## AVELLINO

TRADITIONAL

FEATURES: Ranch with Room Over Garage 3 - 4 Bedrooms 2.5 - 3.5 Bathrooms 2,100 - 2,362 square feet