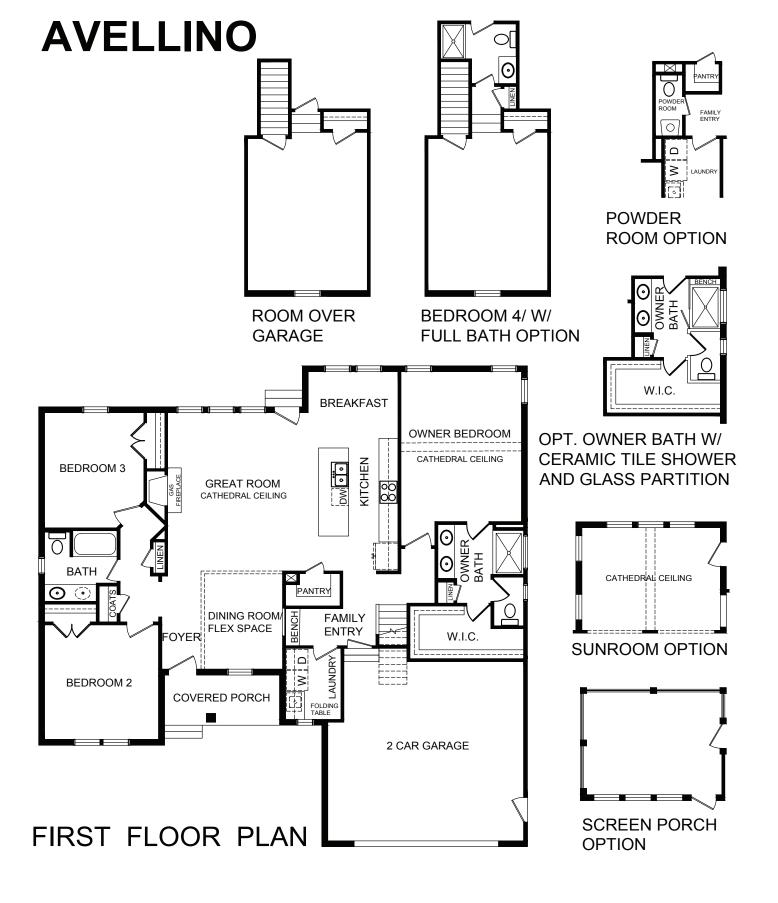

## AVELLINO

## **FEATURES:**

Ranch with Room Over Garage

3 - 4 Bedrooms

2.5 - 3.5 Bathrooms

2,100 - 2,362 square feet