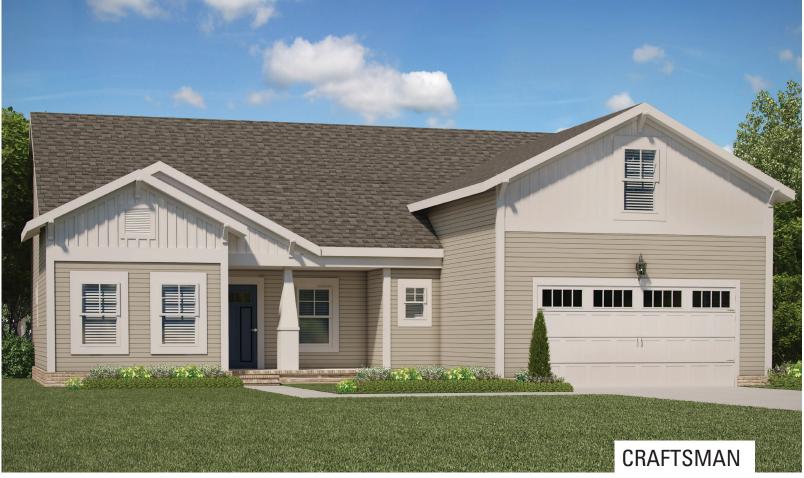

## **FEATURES:**

Ranch with Room Over Garage

3 - 4 Bedrooms

2.5 - 3.5 Bathrooms

2,100 - 2,362 square feet