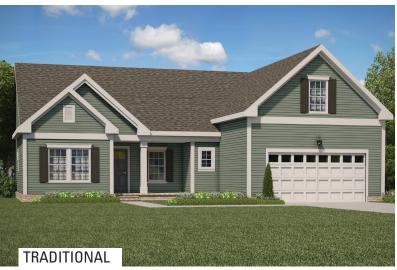

## **FEATURES:**

Ranch with Room Over Garage

3 - 4 Bedrooms

2.5 - 3.5 Bathrooms

2,100 - 2,362 square feet

\*All floorplans based on Traditional Elevation