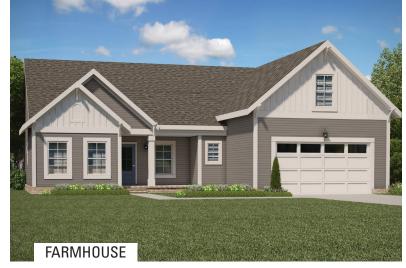

## **FEATURES:**

Ranch with Room Over Garage

3 - 4 Bedrooms

2.5 - 3.5 Bathrooms

2,100 - 2,362 square feet