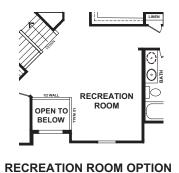

### FIRST FLOOR PLAN SECOND FLOOR PLAN

**SCREENED PORCH OPTION 1 AND** 2-SIDED FIREPLACE OPT.