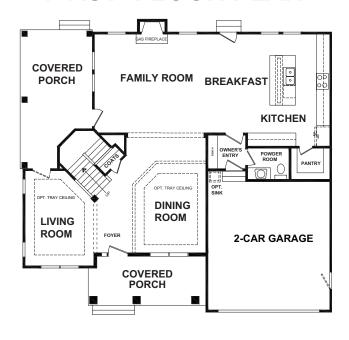

### FIRST FLOOR PLAN SECOND FLOOR PLAN

**SCREENED PORCH OPTION 1 AND** 2-SIDED FIREPLACE OPT.