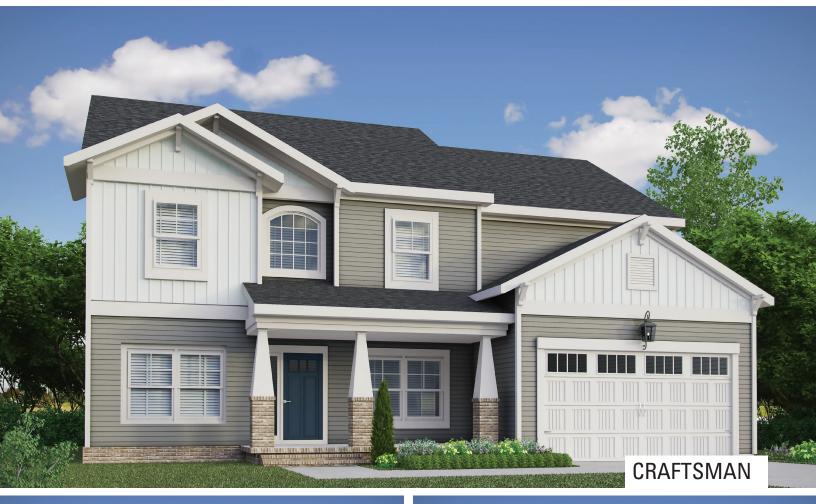

# CAPRI II

## **FEATURES:**

4 - 6 Bedrooms 3.5 - 4.5 Bathrooms 2,954 - 3,184 sq ft Spacious Plan, Back Porch, 3 Full Baths

#### THE CAPRI II