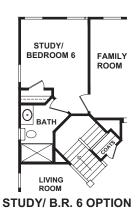

sq ft Spacious Plan, Back Porch, 3 Full Baths

# **SALES COUNSELOR: KELLY MORAN**

757-240-8680 • NR@napolitanohomes.com

www.napolitanohomes.com/new-homes/suffolk/community/nr/
SALES OFFICE & MODEL HOME: 104 Secretariat Drive, Suffolk, VA 23435

© Napolitano Homes, All Rights Reserved. All prices, plans, elevations, features, specifications, and materials are subject to change without notice or obligation. Illustrations and floor plans are artist's renderings, not architectural blueprints. Options and extra-cost upgrades such as stone and brick may be shown and may vary by neighborhood. Please consult with your sales counselor prior to writing an offer.



#### THE CAPRI II

### FIRST FLOOR PLAN SECOND FLOOR PLAN



















**SCREENED PORCH OPTION 1 AND** 2-SIDED FIREPLACE OPT.