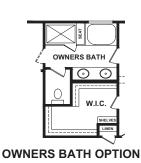

**FEATURES:**

4 - 6 Bedrooms 3.5 - 4.5 Bathrooms 2,954 - 3,184 sq ft Spacious Plan, Back Porch, 3 Full Baths

# **SALES COUNSELOR: KELLY MORAN**

757-240-8680 • NR@napolitanohomes.com

www.napolitanohomes.com/new-homes/suffolk/community/nr/
SALES OFFICE & MODEL HOME: 104 Secretariat Drive, Suffolk, VA 23435

© Napolitano Homes, All Rights Reserved. All prices, plans, elevations, features, specifications, and materials are subject to change without notice or obligation. Illustrations and floor plans are artist's renderings, not architectural blueprints. Options and extra-cost upgrades such as stone and brick may be shown and may vary by neighborhood. Please consult with your sales counselor prior to writing an offer.



#### THE CAPRI II

### FIRST FLOOR PLAN SECOND FLOOR PLAN



















**SCREENED PORCH OPTION 1 AND** 2-SIDED FIREPLACE OPT.