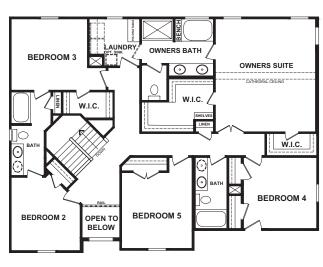

## **FEATURES:**

4 - 6 Bedrooms 3.5 - 4.5 Bathrooms 2,954 - 3,184 sq ft Spacious Plan, Back Porch, 3 Full Baths

### FIRST FLOOR PLAN SECOND FLOOR PLAN

**SCREENED PORCH OPTION 1 AND** 2-SIDED FIREPLACE OPT.