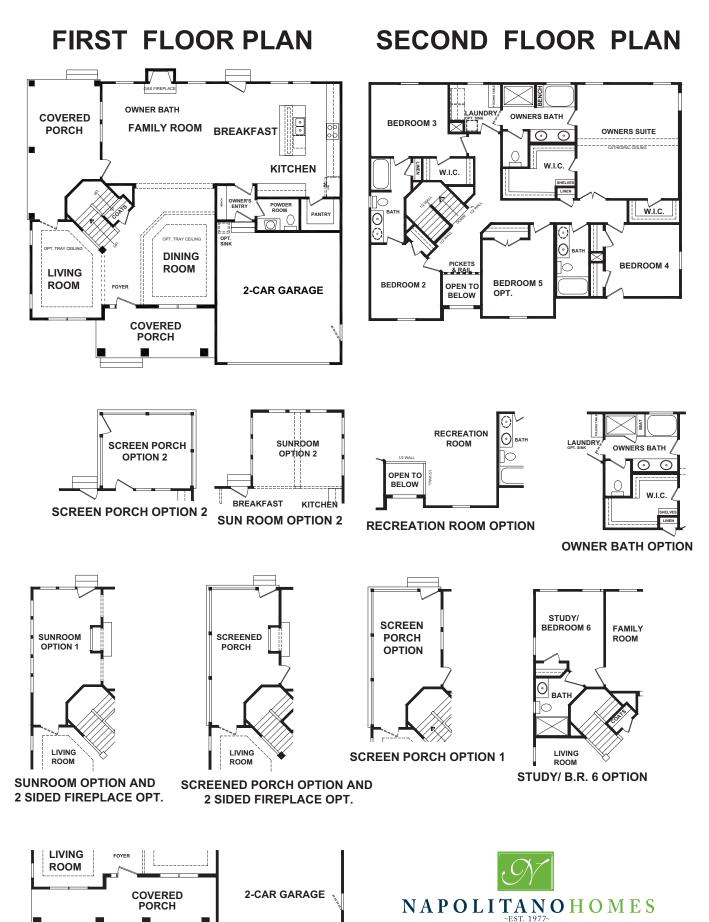

## **FEATURES:**

4 - 6 Bedrooms 3.5 - 4.5 Bathrooms 2,954 - 3,362 sq ft Spacious Plan, Back Porch, 3 Full Baths