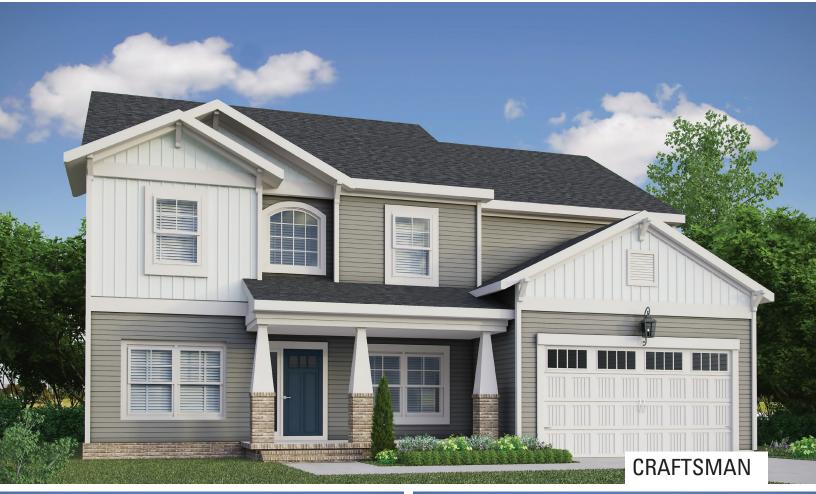

## THE CAPRI II







TRADITIONAL

## **FEATURES:**

4 - 6 Bedrooms 3.5 - 4.5 Bathrooms 2,954 - 3,362 sq ft Spacious Plan, Back Porch, 3 Full Baths

## **SALES COUNSELOR: KELLY MORAN** 757-240-8680 • NR@napolitanohomes.com

www.napolitanohomes.com/new-homes/suffolk/community/nr/ SALES OFFICE & MODEL HOME: 104 Secretariat Drive, Suffolk, VA 23435

© Napolitano Homes, All Rights Reserved. All prices, plans, elevations, features, specifications, and materials are subject to change without notice or obligation. Illustrations and floor plans are artist's renderings, not architectural blueprints. Options and extra-cost upgrades such as stone and brick may be shown and may vary by neighborhood. Please consult with your sales counselor prior to writing an offer.



## THE CAPRI II