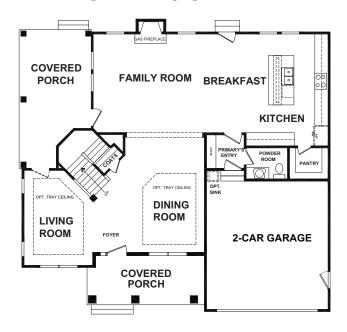

### FIRST FLOOR PLAN SECOND FLOOR PLAN

**SCREENED PORCH OPTION 1 AND** 2-SIDED FIREPLACE OPT.

STUDY/ B.R. 6 OPTION