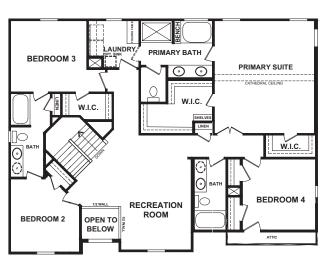

# CAPRI II

## **FEATURES:**

4 - 6 Bedrooms 3.5 - 4.5 Bathrooms 2,954 - 3,184 sq ft Spacious Plan, Back Porch, 3 Full Baths

### THE CAPRI II

### FIRST FLOOR PLAN SECOND FLOOR PLAN

**SCREENED PORCH OPTION 1 AND** 2-SIDED FIREPLACE OPT.

STUDY/ B.R. 6 OPTION