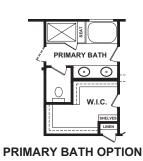

### FIRST FLOOR PLAN SECOND FLOOR PLAN

**SCREENED PORCH OPTION 1 AND** 2-SIDED FIREPLACE OPT.

STUDY/ B.R. 6 OPTION