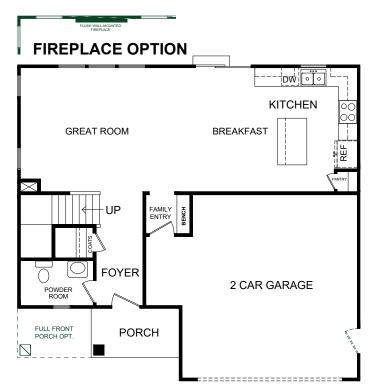

# THE MONDOVI

**THE MONDOVI** makes an excellent first impression by creating a bright and spacious feel upon entering the home from either the front door or the family entry via the garage. Upstairs, whether utilizing the standard loft or converting it to a fourth bedroom, this home is designed to grow with you over time with its efficient use of living space.

FEATURES -

- 1,825 SF
- 3 4 BEDROOMS
- 2.5 BATHS
  - 2 CAR GARAGE

FIRST FLOOR

**SECOND FLOOR** 

SALES COUNSELOR: JASMINE FELIU 757.582.2107
VP@napolitanohomes.com