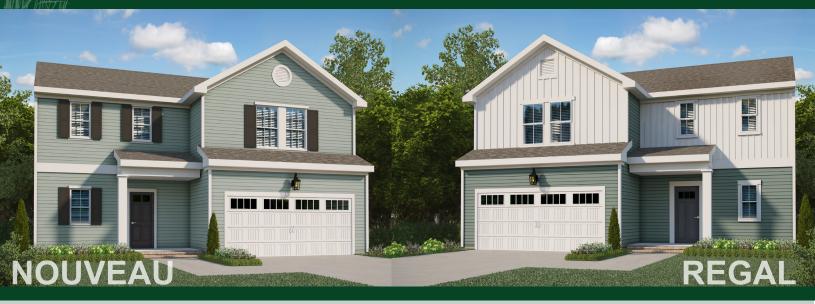

# THE MONDOVI

**THE MONDOVI** makes an excellent first impression by creating a bright and spacious feel upon entering the home from either the front door or the family entry via the garage. Upstairs, whether utilizing the standard loft or converting it to a fourth bedroom, this home is designed to grow with you over time with its efficient use of living space.

FEATURES -

- 1,825 SF
- 3 4 BEDROOMS
- 2.5 BATHS
  - 2 CAR GARAGE

FIRST FLOOR

**SECOND FLOOR** 

SALES COUNSELOR: JASMINE FELIU 757.582.2107
VP@napolitanohomes.com