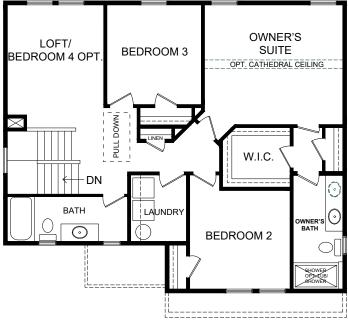

# THE MONDOVI

**THE MONDOVI** makes an excellent first impression by creating a bright and spacious feel upon entering the home from either the front door or the family entry via the garage. Upstairs, whether utilizing the standard loft or converting it to a fourth bedroom, this home is designed to grow with you over time with its efficient use of living space.

FEATURES -

- 1,825 SF
- 3 4 BEDROOMS
- 2.5 BATHS
  - 2 CAR GARAGE

FIRST FLOOR

**SECOND FLOOR** 

SALES COUNSELOR: JASMINE FELIU 757.582.2107
VP@napolitanohomes.com