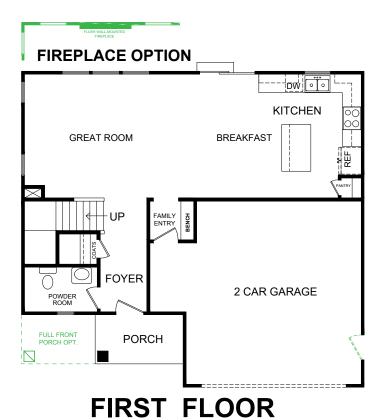

## HEMONDOV

THE MONDOVI makes an excellent first impression by creating a bright and spacious feel upon entering the home from either the front door or the family entry via the garage. Upstairs, whether utilizing the standard loft or converting it to a fourth bedroom, this home is designed to grow with you over time with its efficient use of living space.

FEATURES -

- 1,825 SF
- 3 4 BEDROOMS 2.5 BATHS

  - 2 CAR GARAGE

**SECOND FLOOR** 

SALES COUNSELOR: JASMINE FELIU 757.582.2107 VP@napolitanohomes.com