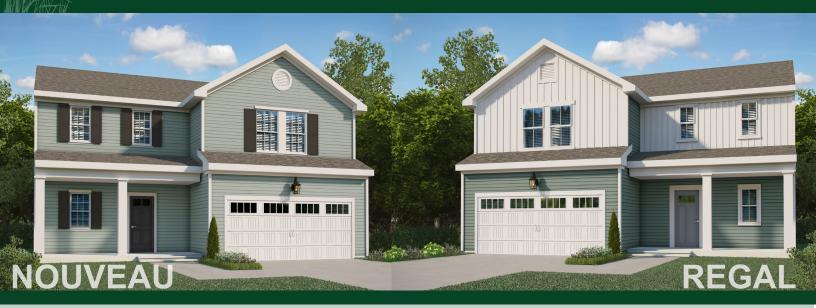

## HEMONDOV

THE MONDOVI makes an excellent first impression by creating a bright and spacious feel upon entering the home from either the front door or the family entry via the garage. Upstairs, whether utilizing the standard loft or converting it to a fourth bedroom, this home is designed to grow with you over time with its efficient use of living space.

FEATURES -

- 1,825 SF
- 3 4 BEDROOMS 2.5 BATHS

  - 2 CAR GARAGE

**SECOND FLOOR** 

SALES COUNSELOR: JASMINE FELIU 757.582.2107 VP@napolitanohomes.com