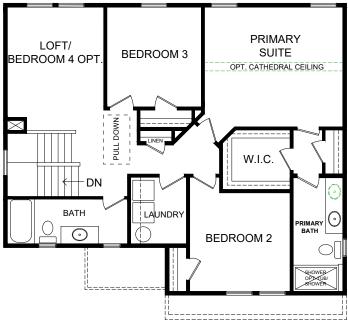

## HEMONDOV

THE MONDOVI makes an excellent first impression by creating a bright and spacious feel upon entering the home from either the front door or the family entry via the garage. Upstairs, whether utilizing the standard loft or converting it to a fourth bedroom, this home is designed to grow with you over time with its efficient use of living space.

FEATURES -

- 1,825 SF
- 3 4 BEDROOMS 2.5 BATHS

  - 2 CAR GARAGE

**SECOND FLOOR** 

SALES COUNSELOR: JASMINE FELIU 757.582.2107 VP@napolitanohomes.com