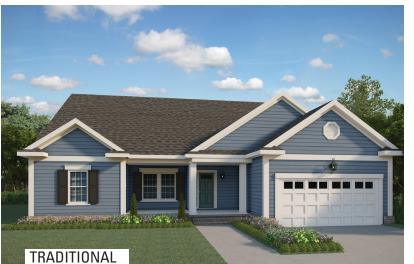

## THE MARINO

FEATURES: 1st Floor Master Suite 3-Car Garage 3 - 4 Bedrooms 2.5 - 3.5 Bathrooms 2,334 - 3,383 square feet