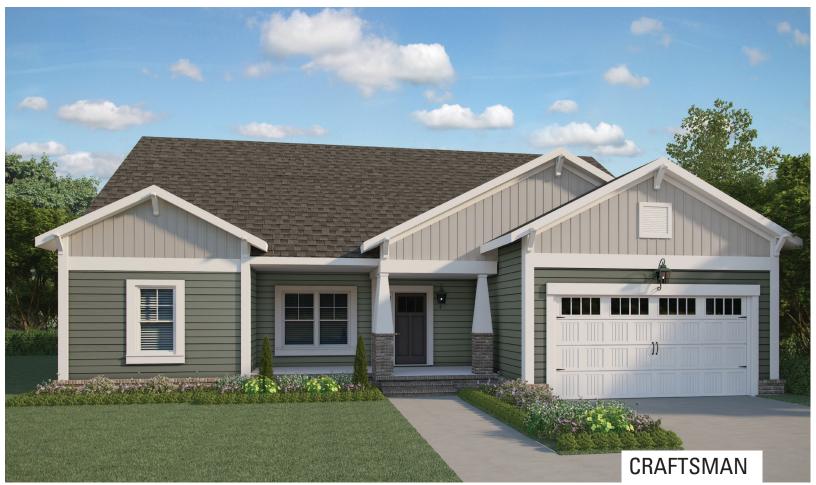

## THE MARINO

FEATURES: 1st Floor Master Suite 3-Car Garage 3 - 4 Bedrooms 2.5 - 3.5 Bathrooms 2,334 - 3,383 square feet