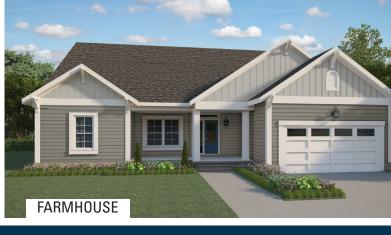

## THE MARINO

FEATURES: 1st Floor Master Suite 3-Car Garage 3 - 4 Bedrooms 2.5 - 3.5 Bathrooms 2,334 - 3,383 square feet