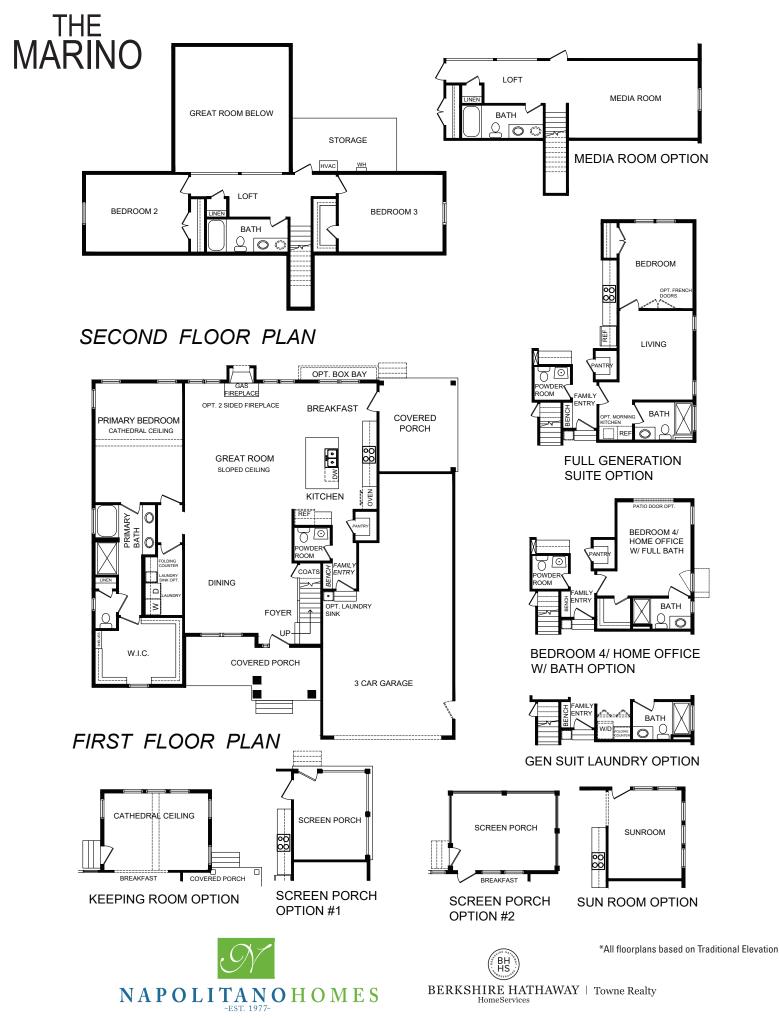

## THE MARINO

FEATURES: 1st Floor Master Suite 3-Car Garage 3 - 4 Bedrooms 2.5 - 3.5 Bathrooms 2,334 - 3,383 square feet