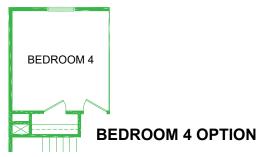

# HEMONDOV

THE MONDOVI makes an excellent first impression by creating a bright and spacious feel upon entering the home from either the front door or the family entry via the garage. Upstairs, whether utilizing the standard loft or converting it to a fourth bedroom, this home is designed to grow with you over time with its efficient use of living space.

FEATURES -

- 1,825 SF
- 3 4 BEDROOMS 2.5 BATHS

  - 2 CAR GARAGE

**SECOND FLOOR** 

SALES COUNSELOR: JASMINE FELIU 757.582.2107 VP@napolitanohomes.com