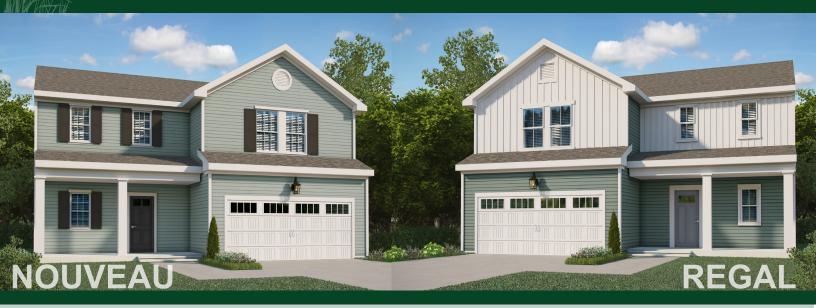

# HEMONDOV

THE MONDOVI makes an excellent first impression by creating a bright and spacious feel upon entering the home from either the front door or the family entry via the garage. Upstairs, whether utilizing the standard loft or converting it to a fourth bedroom, this home is designed to grow with you over time with its efficient use of living space.

FEATURES -

- 1,825 SF
- 3 4 BEDROOMS 2.5 BATHS

  - 2 CAR GARAGE

**SECOND FLOOR** 

SALES COUNSELOR: JASMINE FELIU 757.582.2107 VP@napolitanohomes.com