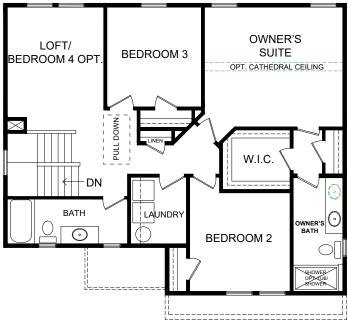

# HEMONDOV

THE MONDOVI makes an excellent first impression by creating a bright and spacious feel upon entering the home from either the front door or the family entry via the garage. Upstairs, whether utilizing the standard loft or converting it to a fourth bedroom, this home is designed to grow with you over time with its efficient use of living space.

FEATURES -

- 1,825 SF
- 3 4 BEDROOMS 2.5 BATHS

  - 2 CAR GARAGE

**SECOND FLOOR** 

SALES COUNSELOR: JASMINE FELIU 757.582.2107 VP@napolitanohomes.com