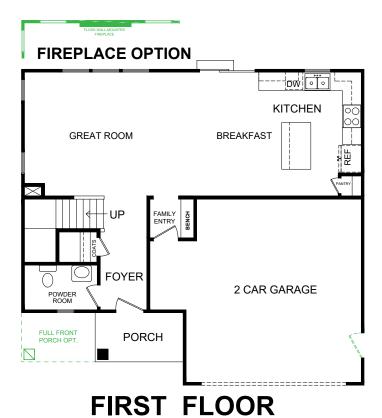

# HEMONDOV

THE MONDOVI makes an excellent first impression by creating a bright and spacious feel upon entering the home from either the front door or the family entry via the garage. Upstairs, whether utilizing the standard loft or converting it to a fourth bedroom, this home is designed to grow with you over time with its efficient use of living space.

FEATURES -

- 1,825 SF
- 3 4 BEDROOMS 2.5 BATHS

  - 2 CAR GARAGE

**SECOND FLOOR** 

SALES COUNSELOR: JASMINE FELIU 757.582.2107 VP@napolitanohomes.com