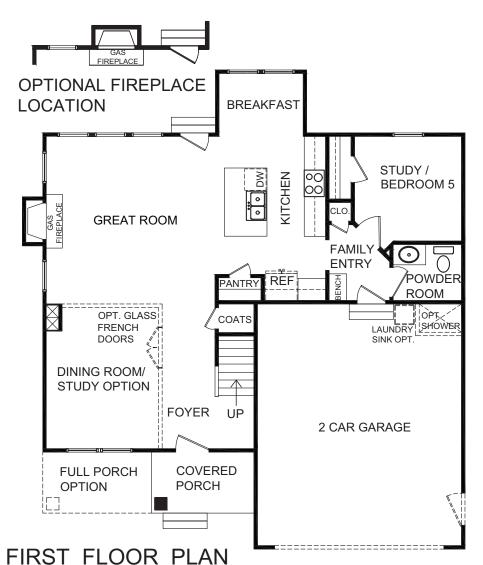

## **NOVARO**

SCREEN PORCH OPTION W/ OPT. INDOOR OUTDOOR FIREPLACE

SUN ROOM OPTION W/ 2 SIDED FIREPLACE OPTION

SECOND FLOOR PLAN

EXTENDED
BEDROOM 5
W/ FULL BATH
OPTION