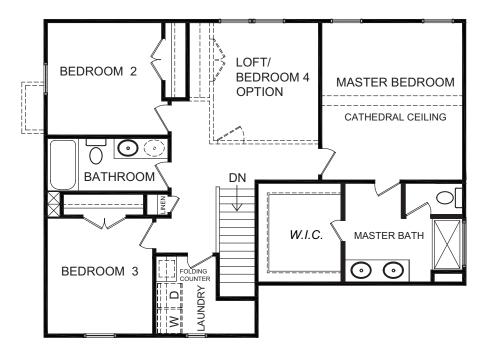

## **NOVARO**

SCREEN PORCH OPTION W/ OPT. INDOOR OUTDOOR FIREPLACE

SUN ROOM OPTION W/ 2 SIDED FIREPLACE OPTION

SECOND FLOOR PLAN

EXTENDED
BEDROOM 5
W/ FULL BATH
OPTION