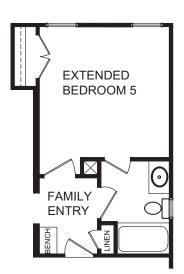

## **NOVARO**

SCREEN PORCH OPTION W/ OPT. INDOOR OUTDOOR FIREPLACE

SUN ROOM OPTION W/ 2 SIDED FIREPLACE OPTION

SECOND FLOOR PLAN

EXTENDED
BEDROOM 5
W/ FULL BATH
OPTION