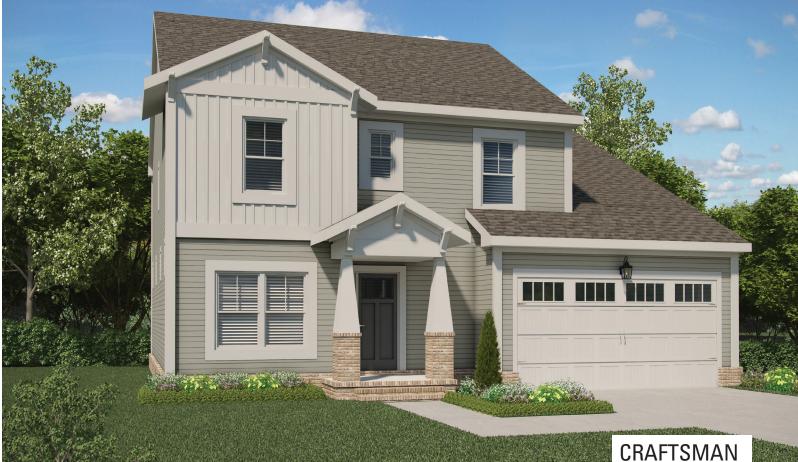

## POSITANO

FEATURES: Efficient Open Concept 4 - 5 Bedrooms 2.5 Bathrooms 2,312 - 2,518 square feet