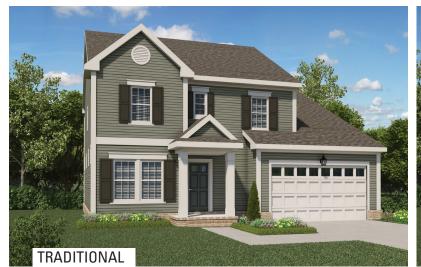

## POSITANO

FEATURES: Efficient Open Concept 4 - 5 Bedrooms 2.5 Bathrooms 2,312 - 2,518 square feet