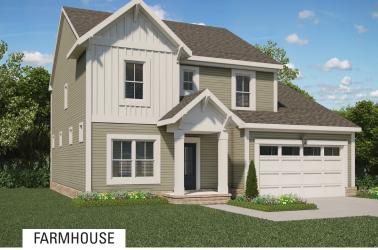

## POSITANO

FEATURES: Efficient Open Concept 4 - 5 Bedrooms 2.5 Bathrooms 2,312 - 2,518 square feet