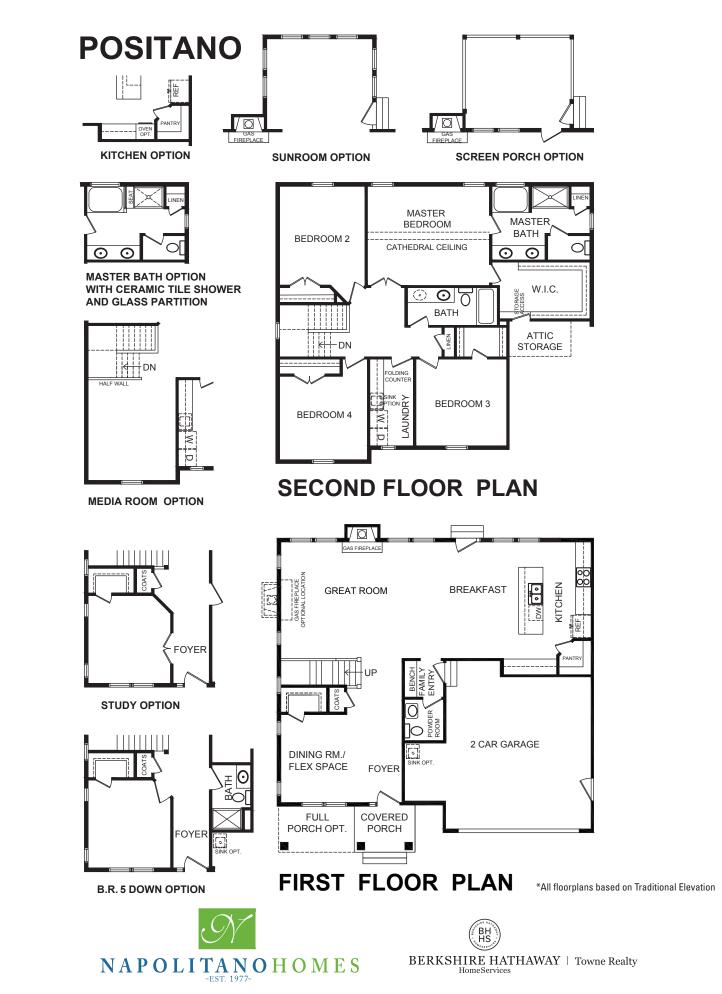

## POSITANO

FEATURES: Efficient Open Concept 4 - 5 Bedrooms 2.5 Bathrooms 2,312 - 2,518 square feet