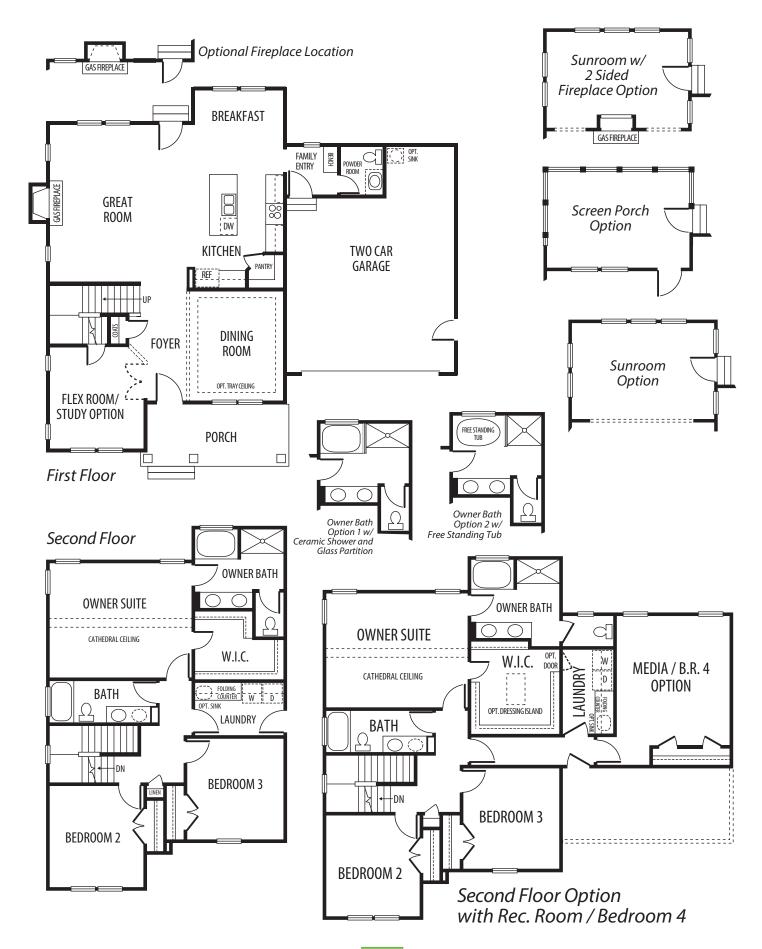

## **FEATURES:**

3 - 4 Bedrooms 2.5 Bathrooms 2,100 - 2,666 sq ft Modern Floor Plan, Private Study

## THE RAVELLO