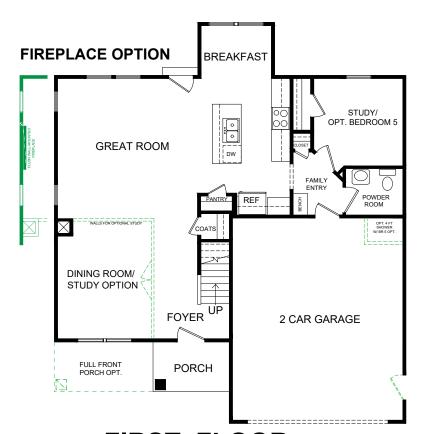

# THESALERNO

**THE SALERNO** is designed to be a spacious and open concept floor plan with family in mind. The Salerno's efficient use of space both on the first and second floors allow the owner to personalize the home with multiple bedroom options and/or even a study or home office. Need a media or game room? The Salerno comes standard with an upstairs loft. Perfect for entertaining.

FEATURES -

- 2,066 SF
- 3 5 BEDROOMS
- 2.5 3 BATHS
- 2 CAR GARAGE

FIRST FLOOR

**SECOND FLOOR** 

SALES COUNSELOR: JASMINE FELIU 757.582.2107
VP@napolitanohomes.com