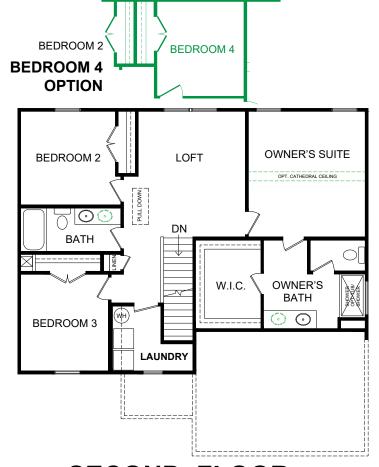

# THESALERNO

**THE SALERNO** is designed to be a spacious and open concept floor plan with family in mind. The Salerno's efficient use of space both on the first and second floors allow the owner to personalize the home with multiple bedroom options and/or even a study or home office. Need a media or game room? The Salerno comes standard with an upstairs loft. Perfect for entertaining.

FEATURES -

- 2,066 SF
- 3 5 BEDROOMS
- 2.5 3 BATHS
- 2 CAR GARAGE

FIRST FLOOR

**SECOND FLOOR** 

SALES COUNSELOR: JASMINE FELIU 757.582.2107
VP@napolitanohomes.com