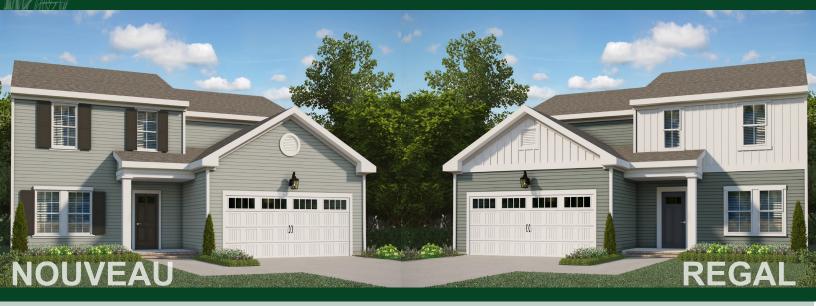

# THESALERNO

**THE SALERNO** is designed to be a spacious and open concept floor plan with family in mind. The Salerno's efficient use of space both on the first and second floors allow the owner to personalize the home with multiple bedroom options and/or even a study or home office. Need a media or game room? The Salerno comes standard with an upstairs loft. Perfect for entertaining.

FEATURES -

- 2,066 SF
- 3 5 BEDROOMS
- 2.5 3 BATHS
- 2 CAR GARAGE

FIRST FLOOR

**SECOND FLOOR** 

SALES COUNSELOR: JASMINE FELIU 757.582.2107
VP@napolitanohomes.com