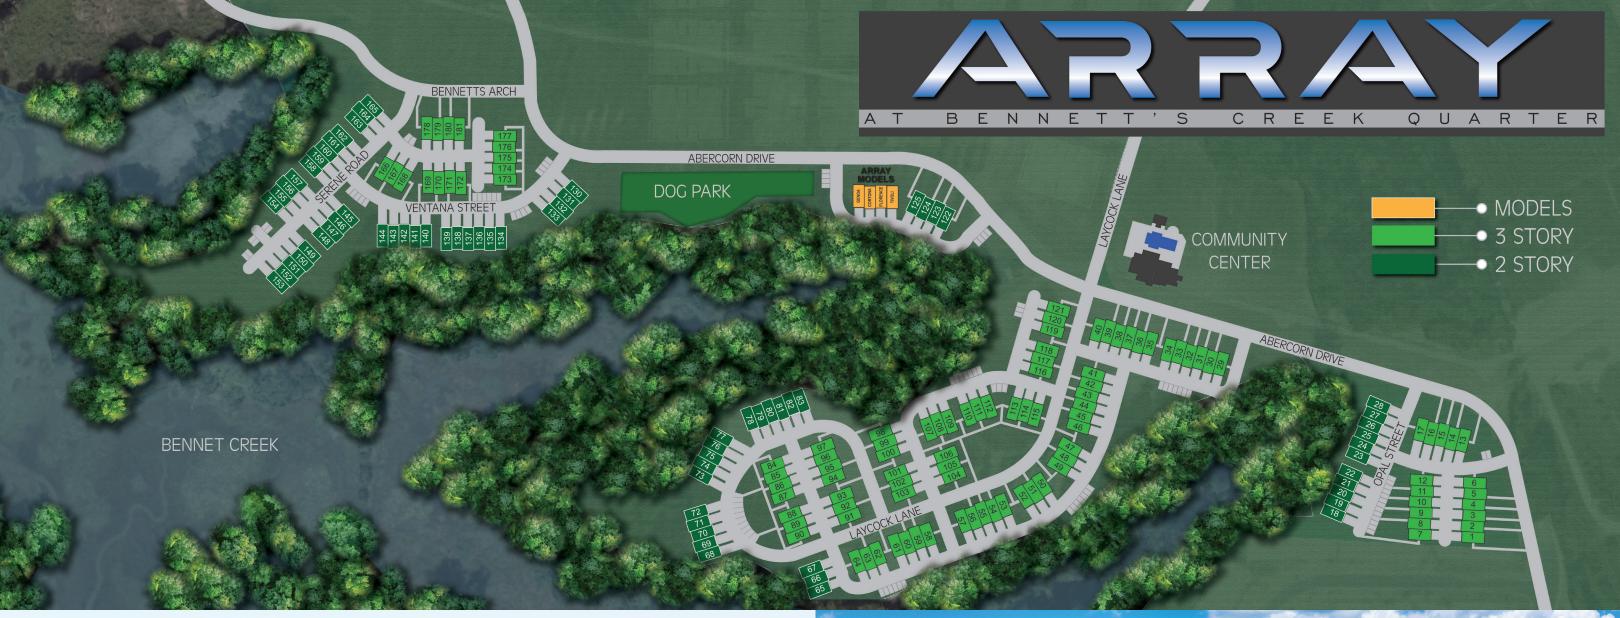

## MORE THAN JUST A COMMUNITY—IT'S A LIFESTYLE!

Ideally situated in North Suffolk, Array at Bennetts Creek Quarter is perfectly located in a trendy and upscale section of the city which is minutes away from shops, hospitals, bases, and other professional centers in Hampton Roads. This area is also home to various top-rated restaurants, breweries, and other exciting local amenities. Array is more than just a community-it's a lifestyle!

Whatever your lifestyle, we know these townhomes will be a perfect fit. Come home to Array at Bennett's Creek Quarter-your new home awaits you!