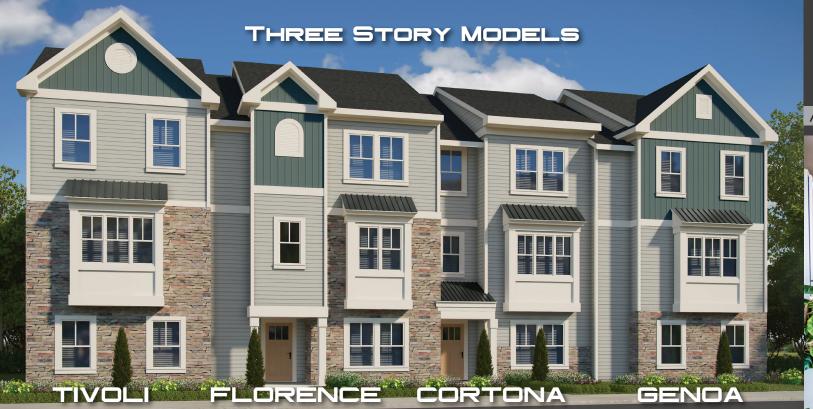

We have designed two exciting living styles here at Array.

OUR THREE-STORY CONDOMINIUM TOWNHOMES offer a first-floor flex space perfect for a home office or recreational room separate from the rest of the home. This space can also be converted into a bedroom for guests giving them their own private area complete with a full bathroom. The second and Third floors offer open, traditional spaces, with a wonderful outside deck to catch nature right outside your door. A two-car garage with plenty of space is included with each of these homes.