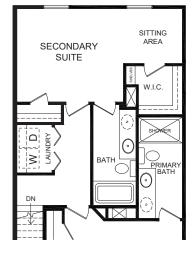

**5-4 BEDROOM • 2.5-3.5 BATH • 1808 SF** 

The Florence is an incredibly well designed plan. This home comes standard with three bedrooms and two and a half baths.

**BEDROOM W/ BATH OPTION** 

- Ground Level Study or Optional 4th Bedroom
- Open Concept Design
- Large Kitchen Island
- Optional Secondary Suite
  with Private Bath
- Large Windows
- Spacious Main Level Deck
- Dual Closets in Primary Suite
- Third Level Laundry Room
- 2 Car Garage

### SECONDARY SUITE