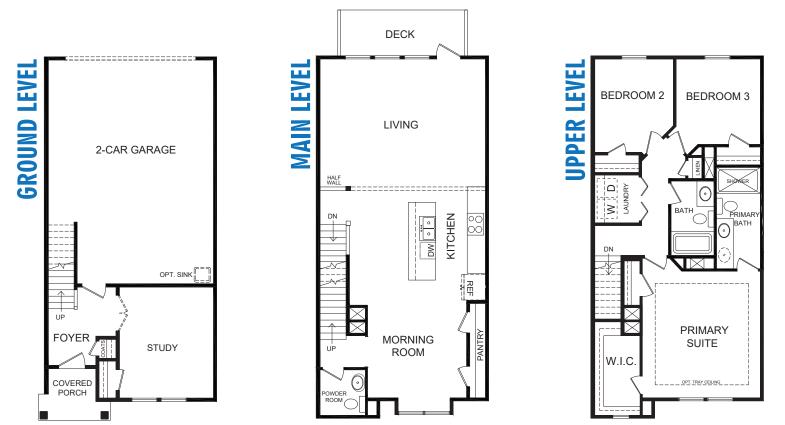

**5-4 BEDROOM • 2.5-3.5 BATH • 1808 SF** 

The Florence is an incredibly well designed plan. This home comes standard with three bedrooms and two and a half baths.

**BEDROOM W/ BATH OPTION** 

- Ground Level Study or Optional 4th Bedroom
- Open Concept Design
- Large Kitchen Island
- Optional Secondary Suite
  with Private Bath
- Large Windows
- Spacious Main Level Deck
- Dual Closets in Primary Suite
- Third Level Laundry Room
- 2 Car Garage