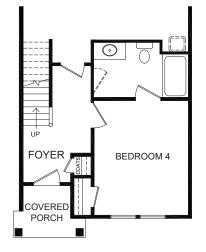

**5-4 BEDROOM • 2.5-3.5 BATH • 1808 SF** 

The Florence is an incredibly well designed plan. This home comes standard with three bedrooms and two and a half baths.

**BEDROOM W/ BATH OPTION** 

- Ground Level Study or Optional 4th Bedroom
- Open Concept Design
- Large Kitchen Island
- Optional Secondary Suite
  with Private Bath
- Large Windows
- Spacious Main Level Deck
- Dual Closets in Primary Suite
- Third Level Laundry Room
- 2 Car Garage