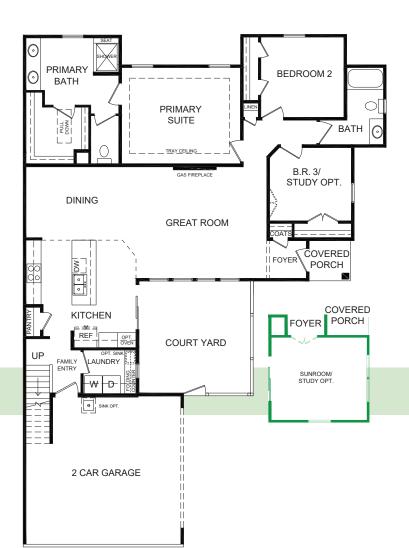

**Ombardy** 3/4 BR • 2/3 BA 1,642 - 2,168 SF The

3/4 BR • 2/3 BA

SECOND FLOOR PLAN **ROOM OVER GARAGE** 

SALES CONSULTANT: KELLY MORAN 757.240.8680

HALLSTEADRESERVE@NAPOLITANOHOMES.COM

∭e Can't Wait to Show You Your New Home!