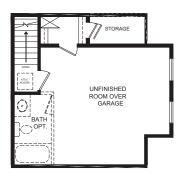

**Ombardy** 3/4 BR • 2/3 BA 1,642 - 2,168 SF The

3/4 BR • 2/3 BA

SECOND FLOOR PLAN **ROOM OVER GARAGE** 

SALES CONSULTANT: KELLY MORAN 757.240.8680

HALLSTEADRESERVE@NAPOLITANOHOMES.COM

∭e Can't Wait to Show You Your New Home!

## INTERIORS WITH PERSONALITY

- · Floor plans designed with everyday living in mind
- Unfinished room over garage with rough in for bathroom and door at top of stairs
- Crown molding in foyer and primary suite (per plan)
- Spacious interiors with 9-10ft ceilings on first floor
- Choice of 3" hardwood flooring in the foyer or LVP
- 40" Linear Electric Fireplace in Great Room
- Choice of plush carpet with quality pad
- No-wax vinyl floor in kitchen, secondary baths and laundry
- Knockdown walls and ceilings (smooth in baths and kitchen)
- Choice of designer selected interior paint color packages
- Satin Stainless finish interior door hardware
- Designer selected light fixture packages in Your Choice of Brushed Nickel or Matte Black finish
- · Rocker Switches Throughout Home
- Custom designed closets and pantry ventilated shelving
- Fully hung, finished, and painted 2 car garage
- Laundry room with connections for full-size washer and dryer
- Pre-wired for ceiling fan in Great Room, Primary Bedroom and if included, Finished Room Over Garage
- Overhead Lights in Secondary Bedrooms
- · Lighted walk- in closet in Primary Bedroom
- Floor outlet receptacle in Great Room
- Ground fault interrupter circuits for kitchen, baths, garage, and exterior outlets
- Advanced home structured wiring package includes: HDMI outlet in Great Room,1 Advanced outlet (multi port) in Kitchen, Cable/Data in Bedrooms (per plan).
- USB Stacked Outlet in Bedrooms and Kitchen
- Direct-wire smoke detectors and carbon monoxide detector