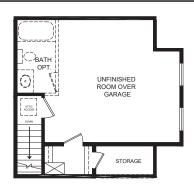

The USCANY 3/4 BR • 2/3 BA • 1,834 - 2,374 SF

SECOND FLOOR PLAN **ROOM OVER GARAGE** 

NAPOLITANOHOMES

SALES CONSULTANT: KELLY MORAN 757.240.8680

HALLSTEADRESERVE@NAPOLITANOHOMES.COM

∭e Can't Wait to Show You Your New Home!

# INTERIORS WITH PERSONALITY

- Floor plans designed with everyday living in mind
- Unfinished room over garage with rough in for bathroom and door at top of stairs
- Crown molding in foyer and primary suite (per plan)
- Spacious interiors with 9-10ft ceilings on first floor
- Choice of 3" hardwood flooring in the foyer or LVP
- 40" Linear Electric Fireplace in Great Room
- Choice of plush carpet with quality pad
- No-wax vinyl floor in kitchen, secondary baths and laundry
- Knockdown walls and ceilings (smooth in baths and kitchen)
- · Choice of designer selected interior paint color packages
- Satin Stainless finish interior door hardware
- Designer selected light fixture packages in Your Choice of Brushed Matte Black finish
- Rocker Switches Throughout Home
- Custom designed closets and pantry ventilated shelving
- Fully hung, finished, and painted 2 car garage
- Laundry room with connections for full-size washer and dryer
- Pre-wired for ceiling fan in Great Room, Primary Bedroom and if included, Finished Room Over Garage
- Overhead Lights in Secondary Bedrooms
- · Lighted walk- in closet in Primary Bedroom
- Floor outlet receptacle in Great Room
- Ground fault interrupter circuits for kitchen, baths, garage, and exterior outlets
- Advanced home structured wiring package includes: HDMI outlet in Great Room,1 Advanced outlet (multi port) in Kitchen, Cable/Data in Bedrooms (per plan).
- USB Stacked Outlet in Bedrooms and Kitchen
- Direct-wire smoke detectors and carbon monoxide detector