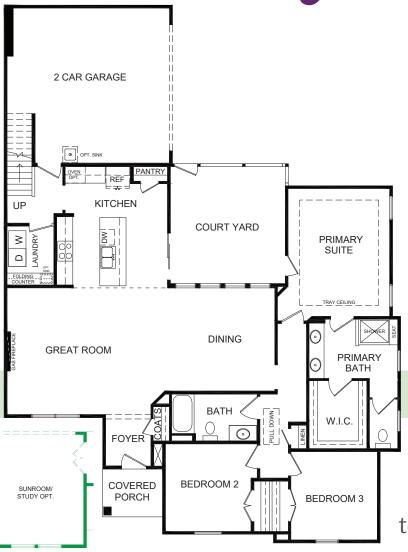

The USCANY 3/4 BR • 2/3 BA • 1,834 - 2,374 SF

SECOND FLOOR PLAN **ROOM OVER GARAGE** 

NAPOLITANOHOMES

SALES CONSULTANT: KELLY MORAN 757.240.8680

HALLSTEADRESERVE@NAPOLITANOHOMES.COM

∭e Can't Wait to Show You Your New Home!