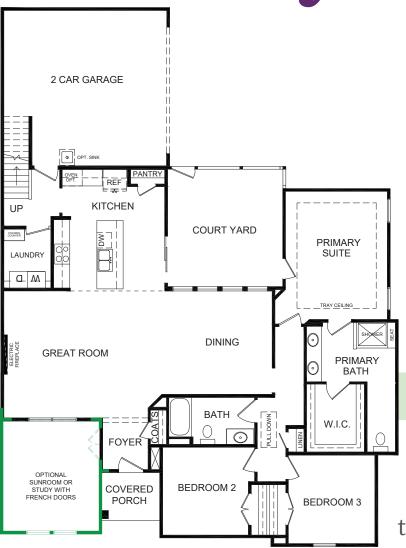

The USCANY 3/4 BR • 2/3 BA • 1,834 - 2,374 SF

SECOND FLOOR PLAN **ROOM OVER GARAGE** 

SALES CONSULTANT: KELLY MORAN 757.240.8680

HALLSTEADRESERVE@NAPOLITANOHOMES.COM

∭e Can't Wait to Show You Your New Home!