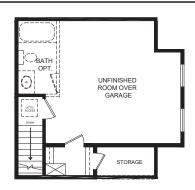

The USCANY 3/4 BR • 2/3 BA • 1,834 - 2,374 SF

SECOND FLOOR PLAN **ROOM OVER GARAGE** 

SALES CONSULTANT: KELLY MORAN 757.240.8680

HALLSTEADRESERVE@NAPOLITANOHOMES.COM

∭e Can't Wait to Show You Your New Home!

## INTERIORS WITH PERSONALITY

- Floor plans designed with everyday living in mind
- Unfinished room over garage with rough in for bathroom and door at top of stairs
- Crown molding in foyer and primary suite (per plan)
- Spacious interiors with 9-10ft ceilings on first floor
- Comfort height elongated toilet in hall bath
- Choice of 3" hardwood or LVP in foyer
- 40" Linear Electric Fireplace in Great Room
- Choice of plush carpet with quality pad
- · No-wax vinyl floor in kitchen, secondary baths and laundry
- Knockdown walls and ceilings (smooth in baths and kitchen)
- Choice of designer selected interior paint color packages
- Satin Stainless finish interior door hardware
- Designer selected light fixture packages in Your Choice of Brushed Nickel or Matte Black finish
- Rocker Switches Throughout Home
- Custom designed closets and pantry ventilated shelving
- Fully hung, finished, and painted 2 car garage
- · Laundry room with connections for full-size washer and dryer
- Pre-wired for ceiling fan in Great Room, Primary Bedroom and if included, Finished Room Over Garage
- Overhead Lights in Secondary Bedrooms
- Lighted walk- in closet in Primary Bedroom
- Floor outlet receptacle in Great Room
- Ground fault interrupter circuits for kitchen, baths, garage, and exterior outlets
- Advanced home structured wiring package includes: HDMI outlet in Great Room,1 Advanced outlet (multi port) in Kitchen, Cable/Data in Bedrooms (per plan).
- USB Stacked Outlet in Bedrooms and Kitchen
- Direct-wire smoke detectors and carbon monoxide detector