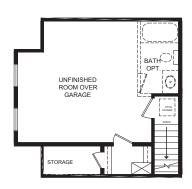

# **SECOND FLOOR ROOM OVER GARAGE**

SALES CONSULTANT: KELLY MORAN 757.240.8680

HALLSTEADRESERVE@NAPOLITANOHOMES.COM

Me Can't Wait to Show You Your New Home!

# INTERIORS WITH PERSONALITY

- Floor plans designed with everyday living in mind
- Unfinished room over garage with rough in for bathroom and door at top of stairs
- Crown molding in foyer and primary suite (per plan)
- Spacious interiors with 9-10ft ceilings on first floor
- Choice of 3" hardwood or LVP in foyer
- 40" Linear Electric Fireplace in Great Room
- Choice of plush carpet with quality pad
- No-wax vinyl floor in kitchen, secondary baths and laundry
- Knockdown walls and ceilings (smooth in baths and kitchen)
- Choice of designer selected interior paint color packages
- Satin Stainless finish interior door hardware
- Designer selected light fixture packages in Your Choice of Brushed Nickel or Matte Black finish
- · Rocker Switches Throughout Home
- Custom designed closets and pantry ventilated shelving
- Fully hung, finished, and painted 2 car garage
- · Laundry room with connections for full-size washer and dryer
- Pre-wired for ceiling fan in Great Room, Primary Bedroom and if included, Finished Room Over Garage
- Overhead Lights in Secondary Bedrooms
- Lighted walk- in closet in Primary Bedroom
- Floor outlet receptacle in Great Room
- Ground fault interrupter circuits for kitchen, baths, garage, and exterior outlets
- Advanced home structured wiring package includes: HDMI outlet in Great Room,1 Advanced outlet (multi port) in Kitchen, Cable/Data in Bedrooms (per plan).
- USB Stacked Outlet in Bedrooms and Kitchen
- Direct-wire smoke detectors and carbon monoxide detector