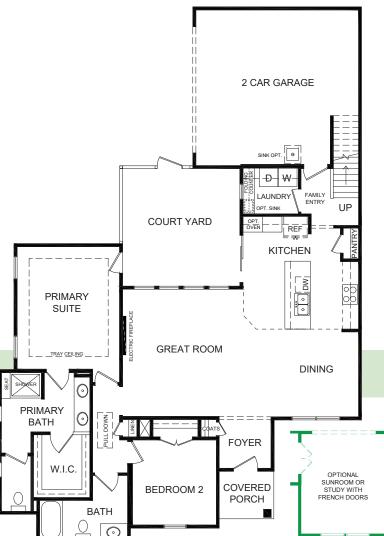

# INTERIORS WITH PERSONALITY

- Floor plans designed with everyday living in mind
- Unfinished room over garage with rough in for bathroom and door at top of stairs
- Crown molding in foyer and primary suite (per plan)
- Spacious interiors with 9-10ft ceilings on first floor
- Choice of 3" hardwood or LVP in foyer
- 40" Linear Electric Fireplace in Great Room
- Choice of plush carpet with quality pad
- No-wax vinyl floor in kitchen, secondary baths and laundry
- Knockdown walls and ceilings (smooth in baths and kitchen)
- Choice of designer selected interior paint color packages
- Satin Stainless finish interior door hardware
- Designer selected light fixture packages in Your Choice of Brushed Nickel or Matte Black finish
- · Rocker Switches Throughout Home
- Custom designed closets and pantry ventilated shelving
- Fully hung, finished, and painted 2 car garage
- · Laundry room with connections for full-size washer and dryer
- Pre-wired for ceiling fan in Great Room, Primary Bedroom and if included, Finished Room Over Garage
- Overhead Lights in Secondary Bedrooms
- Lighted walk- in closet in Primary Bedroom
- Floor outlet receptacle in Great Room
- Ground fault interrupter circuits for kitchen, baths, garage, and exterior outlets
- Advanced home structured wiring package includes: HDMI outlet in Great Room,1 Advanced outlet (multi port) in Kitchen, Cable/Data in Bedrooms (per plan).
- USB Stacked Outlet in Bedrooms and Kitchen
- Direct-wire smoke detectors and carbon monoxide detector