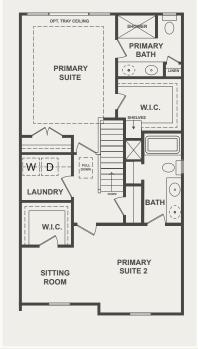

## PORTOFINO

TWO STORY TOWNHOME FEATURES 1,530 SF 3 Bedrooms | 2.5 Baths | 1 Car Garage

The Portofino offers a well-designed, flowing living space. This end-unit model has a side entrance leading to a spacious great room and a large kitchen with ample counter space. There's also a flex room with plenty of natural light, suitable for a breakfast area or home office. The primary suite is impressive, with a spa-like bath and two roomy closets. Upstairs, there's a laundry room, and the two secondary bedrooms can be transformed into a comfortable secondary suite with a sitting area, its own walk-in closet, and bath. A spacious garage and a private patio complete this unique home.

> napolitanohomes.com/new-homes/suffolk/community/array/

BERKSHIRE

HATHAWAY

HOMESERVICES

**RW TOWNE** 

REALTY

FLOOR W/ DUAL PRIMARY SUITES

SECOND