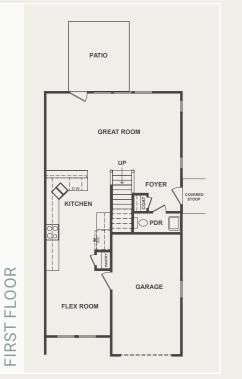

## PORTOFINO

TWO STORY TOWNHOME FEATURES 1,530 SF 3 Bedrooms | 2.5 Baths | 1 Car Garage

The Portofino offers a well-designed, flowing living space. This end-unit model has a side entrance leading to a spacious great room and a large kitchen with ample counter space. There's also a flex room with plenty of natural light, suitable for a breakfast area or home office. The primary suite is impressive, with a spa-like bath and two roomy closets. Upstairs, there's a laundry room, and the two secondary bedrooms can be transformed into a comfortable secondary suite with a sitting area, its own walk-in closet, and bath. A spacious garage and a private patio complete this unique home.