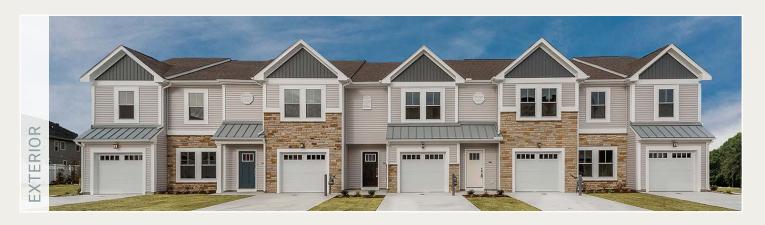

## PORTOFINO

TWO STORY TOWNHOME FEATURES 1,530 SF 3 Bedrooms | 2.5 Baths | 1 Car Garage

The Portofino offers a well-designed, flowing living space. This end-unit model has a side entrance leading to a spacious great room and a large kitchen with ample counter space. There's also a flex room with plenty of natural light, suitable for a breakfast area or home office. The primary suite is impressive, with a spa-like bath and two roomy closets. Upstairs, there's a laundry room, and the two secondary bedrooms can be transformed into a comfortable secondary suite with a sitting area, its own walk-in closet, and bath. A spacious garage and a private patio complete this unique home.