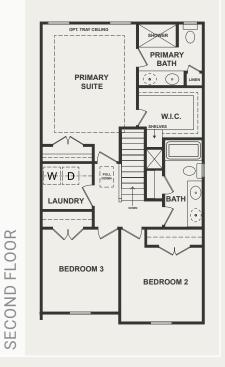

## PORTOFINO

TWO STORY TOWNHOME FEATURES 1,530 SF 3 Bedrooms | 2.5 Baths | 1 Car Garage

The Portofino offers a well-designed, flowing living space. This end-unit model has a side entrance leading to a spacious great room and a large kitchen with ample counter space. There's also a flex room with plenty of natural light, suitable for a breakfast area or home office. The primary suite is impressive, with a spa-like bath and two roomy closets. Upstairs, there's a laundry room, and the two secondary bedrooms can be transformed into a comfortable secondary suite with a sitting area, its own walk-in closet, and bath. A spacious garage and a private patio complete this unique home.