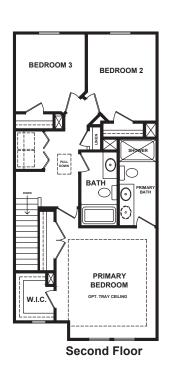

## MONTENERO

The Montenero's sweeping open concept design creates the perfect space to gather or simply relax. The great room is bathed in natural light with three large windows leading out to your own private outdoor living patio. Once in from the garage, the kitchen includes a generous island convenient for both cooking and entertainment. The upstairs primary suite has dual closets which includes a spacious walk in closet. The laundry area is well situated with the two secondary bedrooms which can be converted into one very sizable secondary suite with a sitting area, walk in closet and bath.