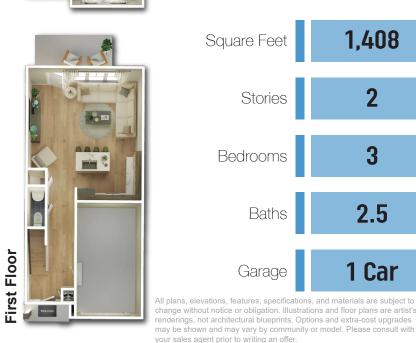

## MONTENERO

The Montenero's sweeping open concept design creates the perfect space to gather or simply relax. The great room is bathed in natural light with three large windows leading out to your own private outdoor living patio. Once in from the garage, the kitchen includes a generous island convenient for both cooking and entertainment. The upstairs primary suite has dual closets which includes a spacious walk in closet. The laundry area is well situated with the two secondary bedrooms which can be converted into one very sizable secondary suite with a sitting area, walk in closet and bath.