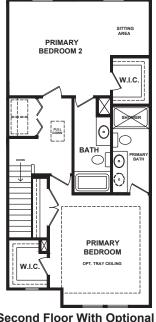

## MONTENERO

The Montenero's sweeping open concept design creates the perfect space to gather or simply relax. The great room is bathed in natural light with three large windows leading out to your own private outdoor living patio. Once in from the garage, the kitchen includes a generous island convenient for both cooking and entertainment. The upstairs primary suite has dual closets which includes a spacious walk in closet. The laundry area is well situated with the two secondary bedrooms which can be converted into one very sizable secondary suite with a sitting area, walk in closet and bath.

**Second Floor With Optional Dual Primary Suites** 

757.718.6322 ARRAYBCQ@NAPOLITANOHOMES.COM www.NapolitanoHomes.com