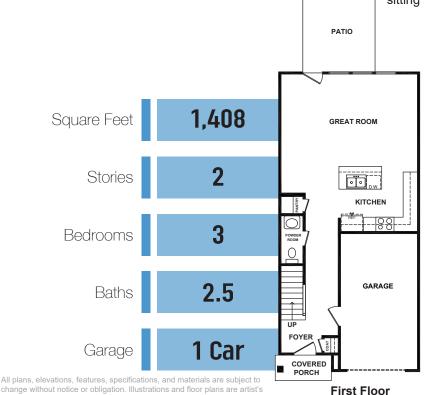

## MONTENERO

The Montenero's sweeping open concept design creates the perfect space to gather or simply relax. The great room is bathed in natural light with three large windows leading out to your own private outdoor living patio. Once in from the garage, the kitchen includes a generous island convenient for both cooking and entertainment. The upstairs primary suite has dual closets which includes a spacious walk in closet. The laundry area is well situated with the two secondary bedrooms which can be converted into one very sizable secondary suite with a sitting area, walk in closet and bath.